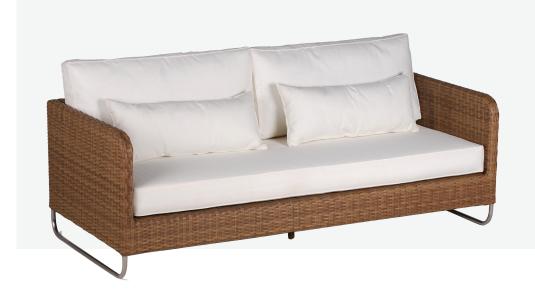

### DALE SOFA

 $\textbf{OVERALL DIMENSION} \hspace{3mm} : \hspace{3mm} \text{L 1,760mm x D 780mm x H 580mm}$ 

MATERIAL : Handwoven Synthetic Rattan on Aluminium Frame,

304-Grade Stainless Steel (leg) and

Quick Dry Foam Outdoor Cushion in Olefin Fabric

**ASSEMBLY** : Fully Assembled

**WARRANTY** : 3 Year Warranty for Synthetic Rattan Weaving and

Aluminium Frame (excluding foam and cushion)