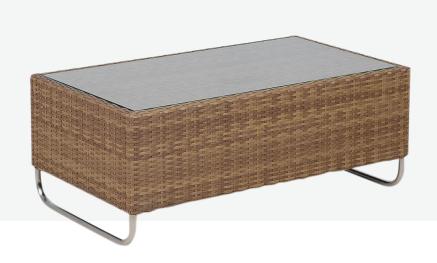

# **DALE** COFFEE TABLE

## ■ DALE COFFEE TABLE 100X55

OVERALL DIMENSION : L 1,000mm x W 550mm x H 450mm

MATERIAL : Handwoven Synthetic Rattan on

Aluminium Frame, 304-Grade Stainless Steel (leg)

and Toughened Glass (tabletop)

**ASSEMBLY** : Fully Assembled

**WARRANTY** : 3 Year Warranty for Synthetic Rattan Weaving

and Aluminium Frame (excluding glass tabletop)