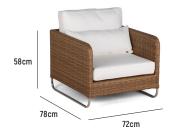

# **DALE** LOUNGE

 $\textbf{OVERALL DIMENSION} \hspace{0.3cm} : \hspace{0.3cm} W \hspace{0.1cm} 720 mm \hspace{0.1cm} x \hspace{0.1cm} D \hspace{0.1cm} 780 mm \hspace{0.1cm} x \hspace{0.1cm} H \hspace{0.1cm} 580 mm \\$ 

MATERIAL : Handwoven Synthetic Rattan on Aluminium Frame,

304-Grade Stainless Steel (leg) and

Quick Dry Foam Outdoor Cushion in Olefin Fabric

**ASSEMBLY** : Fully Assembled

 $\textbf{WARRANTY} \hspace{1cm} : \hspace{1.5mm} 3 \hspace{1.5mm} \text{Year Warranty for Synthetic Rattan Weaving and} \\$ 

Aluminium Frame (excluding foam and cushion)