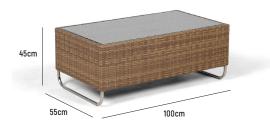

## ■ DALE COFFEE TABLE 100X55

OVERALL DIMENSION : L 1,000mm x W 550mm x H 450mm

MATERIAL : Handwoven Synthetic Rattan on

Aluminium Frame, 304-Grade Stainless Steel (leg)

and Toughened Glass (tabletop)

**ASSEMBLY** : Fully Assembled

**WARRANTY** : 3 Year Warranty for Synthetic Rattan Weaving

and Aluminium Frame (excluding glass tabletop)