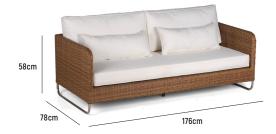

### DALE SOFA

 $\textbf{OVERALL DIMENSION} \hspace{3mm} : \hspace{3mm} \text{L 1,760mm x D 780mm x H 580mm}$ 

MATERIAL : Handwoven Synthetic Rattan on Aluminium Frame,

304-Grade Stainless Steel (leg) and

Quick Dry Foam Outdoor Cushion in Olefin Fabric

**ASSEMBLY** : Fully Assembled

**WARRANTY** : 3 Year Warranty for Synthetic Rattan Weaving and

Aluminium Frame (excluding foam and cushion)