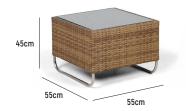

# ■ DALE COFFEE TABLE 55X55

OVERALL DIMENSION : L 550mm x W 550mm x H 450mm

MATERIAL : Handwoven Synthetic Rattan on

Aluminium Frame, 304-Grade Stainless Steel (leg) and Toughened Glass (tabletop)

ASSEMBLY : Fully Assembled

**WARRANTY** : 3 Year Warranty for Synthetic Rattan Weaving

and Aluminium Frame (excluding glass tabletop)