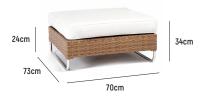

#### DALE OTTOMAN

**OVERALL DIMENSION**: W 700mm x D 730mm x H 340mm

MATERIAL : Handwoven Synthetic Rattan on Aluminium Frame,

304-Grade Stainless Steel (leg) and

Quick Dry Foam Outdoor Cushion in Olefin Fabric

**ASSEMBLY** : Fully Assembled

**WARRANTY** : 3 Year Warranty for Synthetic Rattan Weaving and

Aluminium Frame (excluding foam and cushion)