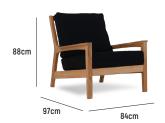

## AVA DEEP SEATER

**OVERALL DIMENSION**: W 840mm x D 970mm x H 880mm

MATERIAL : A-Grade Teak (frame), Batyline Sling (seat base),

Anodised Aluminium and Brass (fittings) and Quick Dry Foam Outdoor Cushion in Olefin Fabric

**ASSEMBLY** : Assembly Required

**WARRANTY** : 5 Year Timber and Structural Warranty

(excluding foam and cushion)