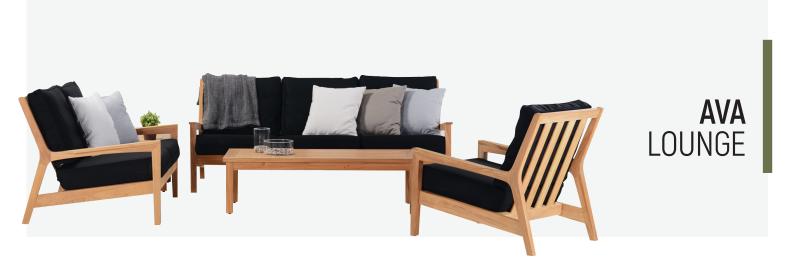

## AVA DEEP SEATER

**OVERALL DIMENSION**: W 840mm x D 970mm x H 880mm

MATERIAL : A-Grade Teak (frame), Batyline Sling (seat base),

Anodised Aluminium and Brass (fittings) and Quick Dry Foam Outdoor Cushion in Olefin Fabric

## AVA LOVESEAT

**OVERALL DIMENSION**: L 1,500mm x D 970mm x H 880mm

MATERIAL : A-Grade Teak (frame), Batyline Sling (seat base),

Anodised Aluminium and Brass (fittings) and Quick Dry Foam Outdoor Cushion in Olefin Fabric

## AVA SOFA

 $\textbf{OVERALL DIMENSION} \hspace{0.3cm} : \hspace{0.3cm} \text{L 2,160mm x D 970mm x H 880mm }$ 

MATERIAL : A-Grade Teak (frame), Batyline Sling (seat base),

Anodised Aluminium and Brass (fittings) and Quick Dry Foam Outdoor Cushion in Olefin Fabric