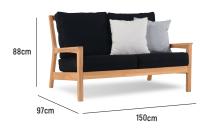

## AVA LOVESEAT

**OVERALL DIMENSION**: L 1,500mm x D 970mm x H 880mm

MATERIAL : A-Grade Teak (frame), Batyline Sling (seat base),

Anodised Aluminium and Brass (fittings) and Quick Dry Foam Outdoor Cushion in Olefin Fabric

ASSEMBLY : Assembly Required

**WARRANTY** : 5 Year Timber and Structural Warranty

(excluding foam and cushion)