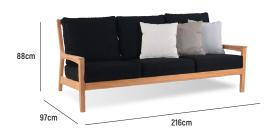

## AVA SOFA

 $\textbf{OVERALL DIMENSION} \hspace{0.3cm} : \hspace{0.3cm} \text{L 2,160mm x D 970mm x H 880mm }$ 

MATERIAL : A-Grade Teak (frame), Batyline Sling (seat base),

Anodised Aluminium and Brass (fittings) and Quick Dry Foam Outdoor Cushion in Olefin Fabric

ASSEMBLY : Assembly Required

**WARRANTY** : 5 Year Timber and Structural Warranty

(excluding foam and cushion)