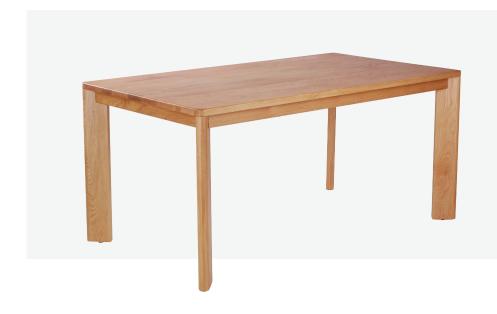

#### **NIALL TABLE 180X90**

**OVERALL DIMESION** : L 1,800mm x W 900mm x H 750mm

**MATERIAL** (Pictured) : Solid American Oak in Clear Polyurethane Finish

: Solid American Oak in Clear Polyurethane Finish

**ASSEMBLY** 

: Flat Packed, Assembly Required : 5 Year Timber & Structural Warranty WARRANTY

(excluding finish)