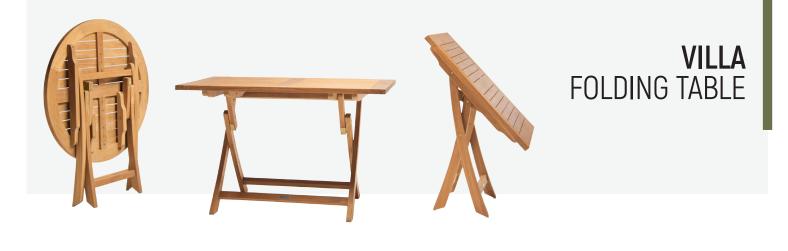

## VILA ROUND FOLDING TABLE Ø90

| DIMENSION | : | L 900mm x W 900mm x H 750mm<br>(seats 2-4)     |
|-----------|---|------------------------------------------------|
| MATERIAL  | : | A-Grade Teak and Brass (fittings and hardware) |
| ASSEMBLY  | : | Fully Assembled                                |
| WARRANTY  | : | 5 Year Timber and Structural Warranty          |
|           |   |                                                |

## VILA SQUARE FOLDING TABLE 80X80

| DIMENSION | : L 800mm x W 800mm x H 750mm<br>(seats 2-4)     |
|-----------|--------------------------------------------------|
| MATERIAL  | : A-Grade Teak and Brass (fittings and hardware) |
| ASSEMBLY  | : Fully Assembled                                |
| WARRANTY  | : 5 Year Timber and Structural Warranty          |

## VILA RECTANGULAR FOLDING TABLE 120X70

| DIMENSION | : L 1,200mm x W 700mmx H 750mm<br>(seats 4-6)    |
|-----------|--------------------------------------------------|
| MATERIAL  | : A-Grade Teak and Brass (fittings and hardware) |
| ASSEMBLY  | : Fully Assembled                                |
| WARRANTY  | : 5 Year Timber and Structural Warranty          |