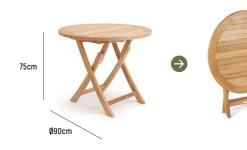

## VILA ROUND FOLDING TABLE Ø90

| DIMENSION | : | L 900mm x W 900mm x H 750mm<br>(seats 2-4)     |
|-----------|---|------------------------------------------------|
| MATERIAL  | : | A-Grade Teak and Brass (fittings and hardware) |
| ASSEMBLY  | : | Fully Assembled                                |
| WARRANTY  | : | 5 Year Timber and Structural Warranty          |
|           |   |                                                |