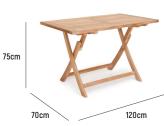

## VILA RECTANGULAR FOLDING TABLE 120X70

| DIMENSION | : L 1,200mm x W 700mmx H 750mm<br>(seats 4-6)    |
|-----------|--------------------------------------------------|
| MATERIAL  | : A-Grade Teak and Brass (fittings and hardware) |
| ASSEMBLY  | : Fully Assembled                                |
| WARRANTY  | : 5 Year Timber and Structural Warranty          |