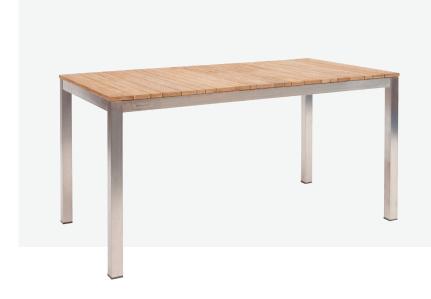

### ■ TANDEM SS TABLE 150X80

**DIMENSION** : L 1,500mm x W 800mm x H 750mm

(seats 6)

MATERIAL : Distressed A-Grade Teak (tabletop) and

304-Grade Stainless Steel (frame and hardware)

ASSEMBLY : Assembly Required