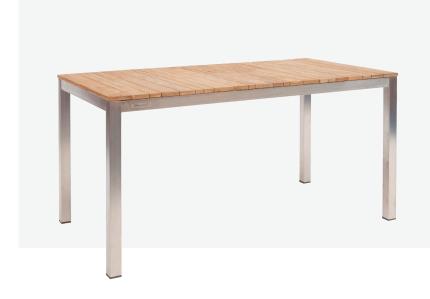

### ■ TANDEM SS TABLE 150X80

**DIMENSION** : L 1,500mm x W 800mm x H 750mm

(seats 6)

MATERIAL : Distressed A-Grade Teak (tabletop) and

304-Grade Stainless Steel (frame and hardware)

ASSEMBLY : Assembly Required

**WARRANTY** : 5 Year Timber and Structural Warranty