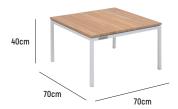

## ■ TANDEM ALU COFFEE TABLE 70X70

OVERALL DIMENSION : L 700mm x W 700mm x H 400mm

MATERIAL : A-Grade Teak (tabletop) and

Powder-Coated Aluminium (frame)

ASSEMBLY : Fully Assembled

**WARRANTY** : 3 Year Timber and Structural Warranty