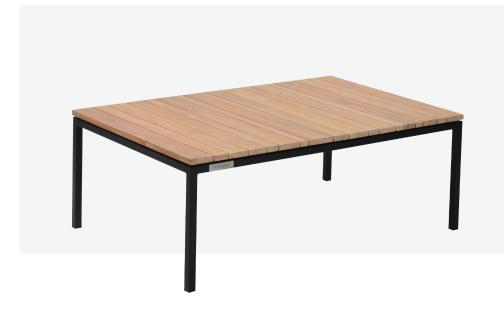

## ■ TANDEM ALU COFFEE TABLE 110X70

OVERALL DIMENSION : L 1,100mm x W 700mm x H 400mm

MATERIAL : A-Grade Teak (tabletop) and

Powder-Coated Aluminium (frame)

**ASSEMBLY** : Fully Assembled

**WARRANTY** : 3 Year Timber and Structural Warranty