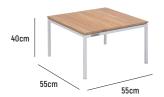

## ■ TANDEM ALU COFFEE TABLE 55X55

OVERALL DIMENSION : L 550mm x W 550mm x H 400mm

MATERIAL : A-Grade Teak (tabletop) and

Powder-Coated Aluminium (frame)

ASSEMBLY : Fully Assembled

**WARRANTY** : 3 Year Timber and Structural Warranty