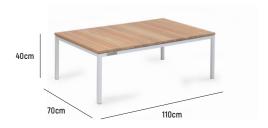

## ■ TANDEM ALU COFFEE TABLE 110X70

OVERALL DIMENSION : L 1,100mm x W 700mm x H 400mm

MATERIAL : A-Grade Teak (tabletop) and

Powder-Coated Aluminium (frame)

**ASSEMBLY** : Fully Assembled

**WARRANTY** : 3 Year Timber and Structural Warranty