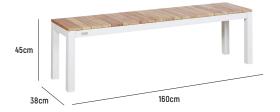

## TANDEM ALU BACKLESS BENCH 160

| OVERALL DIMENSION | L 1,600mm x D 380mm x H 450mm<br>Seats 3, Paired with a 180cm Long Tandem A | lu Table |
|-------------------|-----------------------------------------------------------------------------|----------|
| MATERIAL          | A-Grade Teak (tabletop) and Powder-Coated<br>Aluminium (frame)              |          |
| ASSEMBLY          | Assembly Required                                                           |          |
| WARRANTY          | 3 Year Timber and Structural Warranty                                       |          |