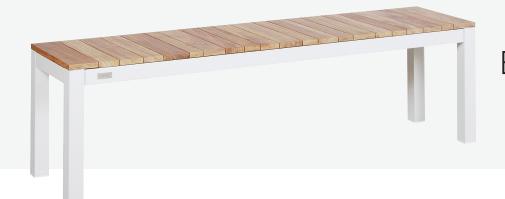

## TANDEM ALU BACKLESS BENCH 160

| OVERALL DIMENSION | L 1,600mm x D 380mm x H 450mm<br>Seats 3, Paired with a 180cm Long Tandem A | lu Table |
|-------------------|-----------------------------------------------------------------------------|----------|
| MATERIAL          | A-Grade Teak (tabletop) and Powder-Coated<br>Aluminium (frame)              |          |
| ASSEMBLY          | Assembly Required                                                           |          |
| WARRANTY          | 3 Year Timber and Structural Warranty                                       |          |

## TANDEM ALU BACKLESS BENCH 190

| OVERALL DIMENSION | : | L 1,900mm x D 380mm x H 450mm<br>Seats 4, Paired with a 210cm Long Tandem Alu Table |
|-------------------|---|-------------------------------------------------------------------------------------|
| MATERIAL          | : | A-Grade Teak (tabletop) and Powder-Coated<br>Aluminium (frame)                      |
| ASSEMBLY          | : | Assembly Required                                                                   |
| WARRANTY          | : | 3 Year Timber and Structural Warranty                                               |