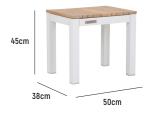

## TANDEM ALU BACKLESS BENCH 50

| OVERALL DIMENSION | : L 500mm x D 380mm x H 450mm<br>Seats 1                      |
|-------------------|---------------------------------------------------------------|
| MATERIAL          | : A-Grade Teak (tabletop) and Powder-Coated Aluminium (frame) |
| ASSEMBLY          | : Assembly Required                                           |
| WARRANTY          | : 3 Year Timber and Structural Warranty                       |