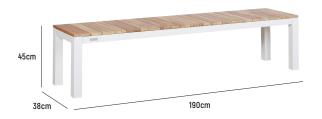

## TANDEM ALU BACKLESS BENCH 190

| OVERALL DIMENSION | : | L 1,900mm x D 380mm x H 450mm<br>Seats 4, Paired with a 210cm Long Tandem Alu Table |
|-------------------|---|-------------------------------------------------------------------------------------|
| MATERIAL          | : | A-Grade Teak (tabletop) and Powder-Coated<br>Aluminium (frame)                      |
| ASSEMBLY          | : | Assembly Required                                                                   |
| WARRANTY          | : | 3 Year Timber and Structural Warranty                                               |