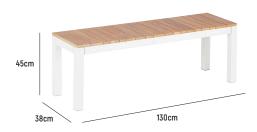

## TANDEM ALU BACKLESS BENCH 130

| OVERALL DIMENSION | : | L 1,300mm x D 380mm x H 450mm<br>Seats 2, Paired with a 150cm Long Tandem Alu Table |
|-------------------|---|-------------------------------------------------------------------------------------|
| MATERIAL          | : | A-Grade Teak (tabletop) and Powder-Coated<br>Aluminium (frame)                      |
| ASSEMBLY          | : | Assembly Required                                                                   |
| WARRANTY          | : | 3 Year Timber and Structural Warranty                                               |