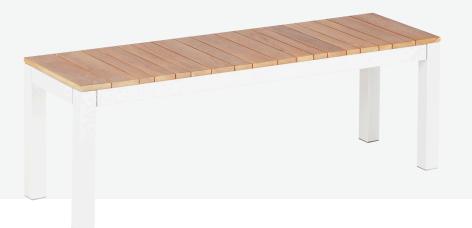

## TANDEM ALU BACKLESS BENCH 130

| OVERALL DIMENSION | : | L 1,300mm x D 380mm x H 450mm<br>Seats 2, Paired with a 150cm Long Tandem Alu Table |
|-------------------|---|-------------------------------------------------------------------------------------|
| MATERIAL          | : | A-Grade Teak (tabletop) and Powder-Coated<br>Aluminium (frame)                      |
| ASSEMBLY          | : | Assembly Required                                                                   |
| WARRANTY          | : | 3 Year Timber and Structural Warranty                                               |