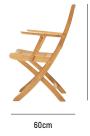

## **RENNES FOLDING CHAIR**

| OVERALL DIMESION              | : W 460mm x D 600mm x H 900mm           |
|-------------------------------|-----------------------------------------|
| <b>MATERIAL</b><br>(Pictured) | : A-Grade Teak and Brass (fittings)     |
| ASSEMBLY                      | : Fully Assembled                       |
| WARRANTY                      | : 5 Year Timber and Structural Warranty |