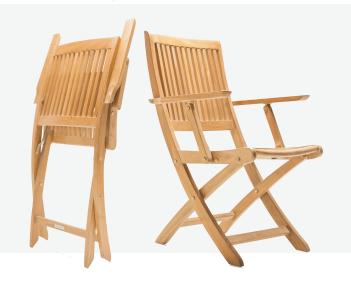

## **SPECIFICATION - OUTDOOR**

WintonsTeak

RENNES FOLDING CHAIR

AVAILABLE IN The following options:

RENNES FOLDING ARMCHAIR

46cm

90cm

90cm

60cm

## **RENNES FOLDING CHAIR**

| OVERALL DIMESION              | : W 460mm x D 600mm x H 900mm           |
|-------------------------------|-----------------------------------------|
| <b>MATERIAL</b><br>(Pictured) | : A-Grade Teak and Brass (fittings)     |
| ASSEMBLY                      | : Fully Assembled                       |
| WARRANTY                      | : 5 Year Timber and Structural Warranty |

## **RENNES FOLDING ARMCHAIR**

| OVERALL DIMESION<br>MATERIAL<br>(Pictured) | : W 560mm x D 600mm x H 900mm<br>: A-Grade Teak and Brass (fittings) |
|--------------------------------------------|----------------------------------------------------------------------|
| ASSEMBLY                                   | : Fully Assembled                                                    |
| WARRANTY                                   | : 5 Year Timber and Structural Warranty                              |