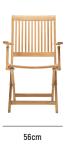

## **RENNES FOLDING ARMCHAIR**

| OVERALL DIMESION<br>MATERIAL<br>(Pictured) | : W 560mm x D 600mm x H 900mm<br>: A-Grade Teak and Brass (fittings) |
|--------------------------------------------|----------------------------------------------------------------------|
| ASSEMBLY                                   | : Fully Assembled                                                    |
| WARRANTY                                   | : 5 Year Timber and Structural Warranty                              |