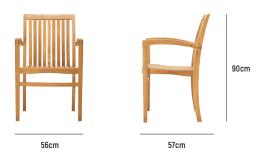

### PLATO STACKING ARMCHAIR

| OVERALL DIMENSION | : W 560mm x D 570mm x H 900mm<br>(stackable up to 5 chairs) |
|-------------------|-------------------------------------------------------------|
| MATERIAL          | : A-Grade Teak                                              |
| ASSEMBLY          | : Fully Assembled                                           |
| WARRANTY          | : 5 Year Timber and Structural Warranty                     |