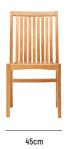

#### PLATO STACKING CHAIR

| OVERALL DIMENSION | : W 450mm x D 570mm x H 900mm<br>(stackable up to 5 chairs) |
|-------------------|-------------------------------------------------------------|
| MATERIAL          | : A-Grade Teak                                              |
| ASSEMBLY          | : Fully Assembled                                           |
| WARRANTY          | : 5 Year Timber and Structural Warranty                     |