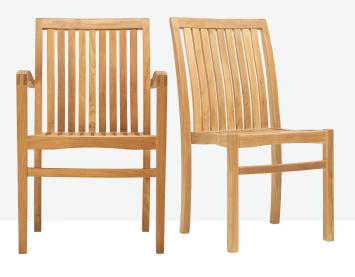

# **PLATO** STACKING CHAIR

#### PLATO STACKING CHAIR

| OVERALL DIMENSION | : W 450mm x D 570mm x H 900mm<br>(stackable up to 5 chairs) |
|-------------------|-------------------------------------------------------------|
| MATERIAL          | : A-Grade Teak                                              |
| ASSEMBLY          | : Fully Assembled                                           |
| WARRANTY          | : 5 Year Timber and Structural Warranty                     |

### PLATO STACKING ARMCHAIR

| OVERALL DIMENSION | : W 560mm x D 570mm x H 900mm<br>(stackable up to 5 chairs) |
|-------------------|-------------------------------------------------------------|
| MATERIAL          | : A-Grade Teak                                              |
| ASSEMBLY          | : Fully Assembled                                           |
| WARRANTY          | : 5 Year Timber and Structural Warranty                     |