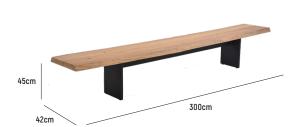

## ■ PLANK BACKLESS BENCH 300

**OVERALL DIMENSION**: L 3,000mm x D 420mm x H 450mm

Seats 6, Paired with 300cm Long Plank Table

MATERIAL : Live-Edge A-Grade Teak (benchtop) and Powder-Coated Aluminium (frame)

: Assembly Required

**WARRANTY** : 5 Year Timber and Structural Warranty