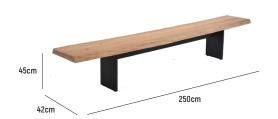

## ■ PLANK BACKLESS BENCH 250

**OVERALL DIMENSION**: L 2,500mm x D 420mm x H 450mm

Seats 5, Paired with 250cm Long Knox Table

MATERIAL : Live-Edge A-Grade Teak (benchtop) and

Powder-Coated Aluminium (frame)

ASSEMBLY : Assembly Required

**WARRANTY** : 5 Year Timber and Structural Warranty