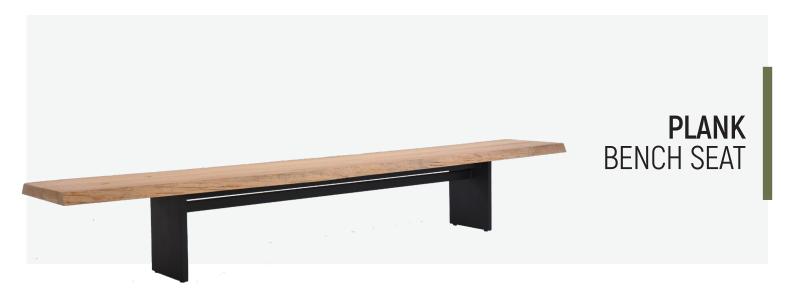

## ■ PLANK BACKLESS BENCH 250

**OVERALL DIMENSION**: L 2,500mm x D 420mm x H 450mm

Seats 5, Paired with 250cm Long Knox Table

MATERIAL : Live-Edge A-Grade Teak (benchtop) and

Powder-Coated Aluminium (frame)

## ■ PLANK BACKLESS BENCH 300

**OVERALL DIMENSION**: L 3,000mm x D 420mm x H 450mm

Seats 6, Paired with 300cm Long Plank Table

MATERIAL : Live-Edge A-Grade Teak (benchtop) and Powder-Coated Aluminium (frame)

## ■ PLANK BACKLESS BENCH 330

**ASSEMBLY** 

**OVERALL DIMENSION**: L 3,300mm x D 420mm x H 450mm

Seats 6 Comfortably, Paired with 300cm Long

Plank Table

MATERIAL : Live-Edge A-Grade Teak (benchtop) and

Powder-Coated Aluminium (frame)