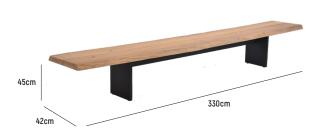

## ■ PLANK BACKLESS BENCH 330

**ASSEMBLY** 

**OVERALL DIMENSION**: L 3,300mm x D 420mm x H 450mm

Seats 6 Comfortably, Paired with 300cm Long

Plank Table

MATERIAL : Live-Edge A-Grade Teak (benchtop) and

Powder-Coated Aluminium (frame)

ASSEMBLY : Assembly Required

**WARRANTY** : 5 Year Timber and Structural Warranty

(02) 9662 8467