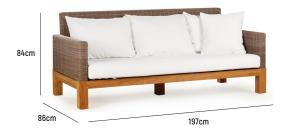

## PIERSON LOVESEAT

**OVERALL DIMENSION**: L 1,970mm x D 860mm x H 840mm

MATERIAL : Handwoven Synthetic Rattan on Aluminium Frame,

Distressed A-Grade Teak (base) and

Quick Dry Foam Outdoor Cushion in Olefin Fabric

ASSEMBLY : Fully Assembled

**WARRANTY** : 3 Year Weave, Timber and Structural Warranty

(excluding foam and cushion)