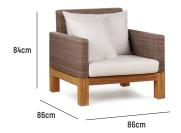

## ■ PIERSON DEEP SEATER

**OVERALL DIMENSION**: W 860mm x D 860mm x H 840mm

MATERIAL : Handwoven Synthetic Rattan on Aluminium Frame,

Distressed A-Grade Teak (base) and

Quick Dry Foam Outdoor Cushion in Olefin Fabric

**ASSEMBLY** : Fully Assembled

**WARRANTY** : 3 Year Weave, Timber and Structural Warranty

(excluding foam and cushion)