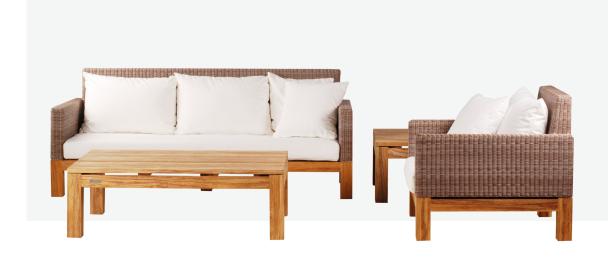

## PIERSON LOUNGE

## ■ PIERSON DEEP SEATER

**OVERALL DIMENSION**: W 860mm x D 860mm x H 840mm

MATERIAL : Handwoven Synthetic Rattan on Aluminium Frame,

Distressed A-Grade Teak (base) and

Quick Dry Foam Outdoor Cushion in Olefin Fabric

## PIERSON LOVESEAT

**OVERALL DIMENSION**: L 1,970mm x D 860mm x H 840mm

MATERIAL : Handwoven Synthetic Rattan on Aluminium Frame,

Distressed A-Grade Teak (base) and

Quick Dry Foam Outdoor Cushion in Olefin Fabric