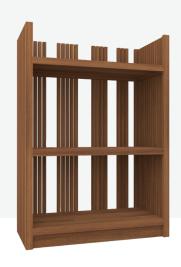

## PALMA LOW BOOKCASE 70

**OVERALL DIMENSION**: W 700mm x D 350mm x H 1,000mm

**MATERIAL** : Solid Teak with Amber Stain in

(Pictured) Polyurethane Finish **ASSEMBLY** : Fully Assembled

WARRANTY : 3 Year Timber & Structural Warranty