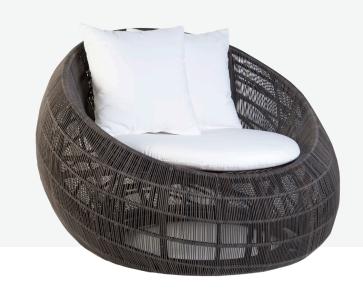

# **OVE PR3** ARMCHAIR

#### OVE PR3 MEDIUM

 $\textbf{OVERALL DIMENSION} \hspace{0.3cm} : \hspace{0.3cm} W \hspace{0.1cm} 980 \text{mm} \hspace{0.1cm} x \hspace{0.1cm} D \hspace{0.1cm} 980 \text{mm} \hspace{0.1cm} x \hspace{0.1cm} H \hspace{0.1cm} 830 \text{mm}$ 

MATERIAL : Handwoven Synthetic Rattan

on Aluminium Frame and

Quick Dry Foam Outdoor Cushion in Olefin Fabric

**ASSEMBLY** : Fully Assembled

**WARRANTY** : 3 Year Warranty for Synthetic Rattan Weaving

and Aluminium Frame (excluding foam and cushion)