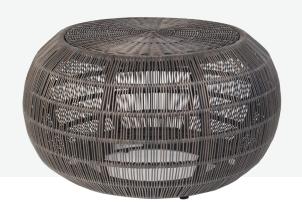

### ■ OVE PR3 OTTOMAN DIA 50

**OVERALL DIMENSION**: W 500mm x D 500mm x H 370mm

MATERIAL : Handwoven Synthetic Rattan

on Aluminium Frame

**ASSEMBLY** : Fully Assembled

**WARRANTY** : 3 Year Warranty for Synthetic Rattan Weaving

and Aluminium Frame