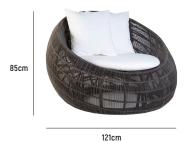

### OVE PR3 LARGE

**OVERALL DIMENSION**: W 1,210mm x D 1,210mm x H 850mm

MATERIAL : Handwoven Synthetic Rattan

on Aluminium Frame and

Quick Dry Foam Outdoor Cushion in Olefin Fabric

**ASSEMBLY** : Fully Assembled

**WARRANTY** : 3 Year Warranty for Synthetic Rattan Weaving

and Aluminium Frame (excluding foam and cushion)