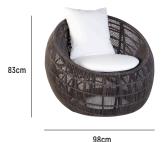

#### OVE PR3 MEDIUM

 $\textbf{OVERALL DIMENSION} \hspace{0.3cm} : \hspace{0.3cm} W \hspace{0.1cm} 980 \text{mm} \hspace{0.1cm} x \hspace{0.1cm} D \hspace{0.1cm} 980 \text{mm} \hspace{0.1cm} x \hspace{0.1cm} H \hspace{0.1cm} 830 \text{mm}$ 

MATERIAL : Handwoven Synthetic Rattan

on Aluminium Frame and

Quick Dry Foam Outdoor Cushion in Olefin Fabric

**ASSEMBLY** : Fully Assembled

**WARRANTY** : 3 Year Warranty for Synthetic Rattan Weaving

and Aluminium Frame (excluding foam and cushion)