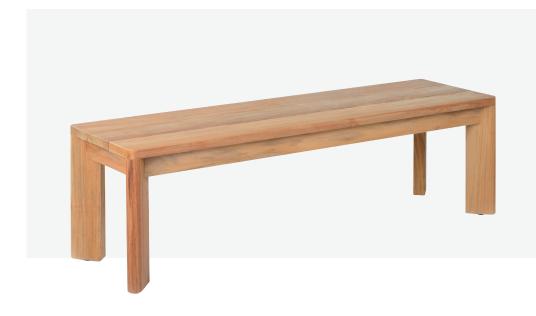

## NIALL BACKLESS BENCH



## NIALL BACKLESS BENCH 150

**OVERALL DIMENSION**: L 1,500mm x D 420mm x H 450mm

Seats 3, Paired with 180cm Long Niall Table

MATERIAL : Distressed A-Grade Teak and

Stainless Steel (hardware)

ASSEMBLY : Assembly Required

**WARRANTY** : 5 Year Timber and Structural Warranty



## NIALL BACKLESS BENCH 180

 $\textbf{OVERALL DIMENSION} \hspace{3mm} : \hspace{3mm} L \hspace{3mm} 1,\!800 mm \hspace{3mm} x \hspace{3mm} D \hspace{3mm} 420 mm \hspace{3mm} x \hspace{3mm} H \hspace{3mm} 450 mm$ 

Seats 4, Paired with 210cm Long Niall Table

MATERIAL : Distressed A-Grade Teak and

Stainless Steel (hardware)

**ASSEMBLY** : Assembly Required

**WARRANTY** : 5 Year Timber and Structural Warranty