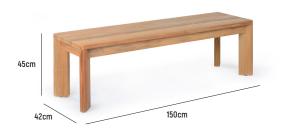

## NIALL BACKLESS BENCH 150

**OVERALL DIMENSION**: L 1,500mm x D 420mm x H 450mm

Seats 3, Paired with 180cm Long Niall Table

MATERIAL : Distressed A-Grade Teak and

Stainless Steel (hardware)

ASSEMBLY : Assembly Required