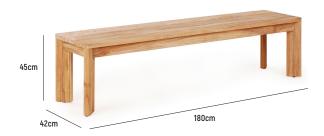

## NIALL BACKLESS BENCH 180

 $\textbf{OVERALL DIMENSION} \hspace{3mm} : \hspace{3mm} L \hspace{3mm} 1,\!800 mm \hspace{3mm} x \hspace{3mm} D \hspace{3mm} 420 mm \hspace{3mm} x \hspace{3mm} H \hspace{3mm} 450 mm$ 