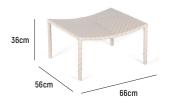

## MOTU LOW SEATER OTTOMAN

| OVERALL DIMENSION | : W 660mm x D 560mm x H 360mm                                      |  |
|-------------------|--------------------------------------------------------------------|--|
| MATERIAL          | : Handwoven Synthetic Rattan on<br>Aluminium Frame                 |  |
| ASSEMBLY          | : Fully Assembled                                                  |  |
| WARRANTY          | : 3 Year Warranty for Synthetic Rattan Weaving and Aluminium Frame |  |