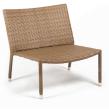

## MOTU LOW SEATER

| OVERALL DIMENSION | : | W 730mm x D 760mm x H 720mm                                      |
|-------------------|---|------------------------------------------------------------------|
| MATERIAL          | : | Handwoven Synthetic Rattan on<br>Aluminium Frame                 |
| ASSEMBLY          | : | Fully Assembled                                                  |
| WARRANTY          | : | 3 Year Warranty for Synthetic Rattan Weaving and Aluminium Frame |