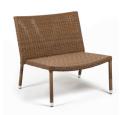

## MOTU LOW SEATER

| OVERALL DIMENSION | : | W 730mm x D 760mm x H 720mm                                      |
|-------------------|---|------------------------------------------------------------------|
| MATERIAL          | : | Handwoven Synthetic Rattan on<br>Aluminium Frame                 |
| ASSEMBLY          | : | Fully Assembled                                                  |
| WARRANTY          | : | 3 Year Warranty for Synthetic Rattan Weaving and Aluminium Frame |