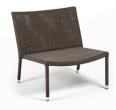

## MOTU LOW SEATER

| OVERALL DIMENSION | : | W 730mm x D 760mm x H 720mm                                      |
|-------------------|---|------------------------------------------------------------------|
| MATERIAL          | : | Handwoven Synthetic Rattan on<br>Aluminium Frame                 |
| ASSEMBLY          | : | Fully Assembled                                                  |
| WARRANTY          | : | 3 Year Warranty for Synthetic Rattan Weaving and Aluminium Frame |