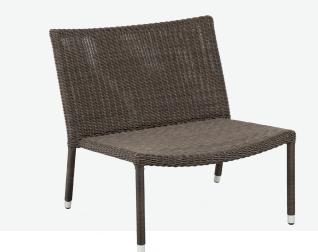

## MOTU LOW SEATER

| OVERALL DIMENSION | : | W 730mm x D 760mm x H 720mm                                      |
|-------------------|---|------------------------------------------------------------------|
| MATERIAL          | : | Handwoven Synthetic Rattan on<br>Aluminium Frame                 |
| ASSEMBLY          | : | Fully Assembled                                                  |
| WARRANTY          | : | 3 Year Warranty for Synthetic Rattan Weaving and Aluminium Frame |