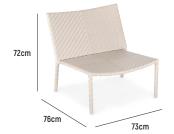

## MOTU LOW SEATER

| OVERALL DIMENSION | : | W 730mm x D 760mm x H 720mm                                      |
|-------------------|---|------------------------------------------------------------------|
| MATERIAL          | : | Handwoven Synthetic Rattan on<br>Aluminium Frame                 |
| ASSEMBLY          | : | Fully Assembled                                                  |
| WARRANTY          | : | 3 Year Warranty for Synthetic Rattan Weaving and Aluminium Frame |