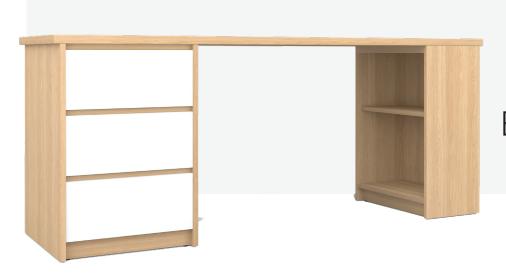

### STORAGE AND BOOKCASE DESK 180

#### KARA DESK TOP 180

 $\begin{tabular}{ll} \textbf{OVERALL DIMESION} & : & W 1,800mm \times D 600mm \times H 30mm \\ \end{tabular}$ 

MATERIAL : American Oak Veneer on MDF in

Clear Polyurethane Finish

**ASSEMBLY** : Flat Packed, Assembly

to Other Component Required

**WARRANTY** : 3 Year Timber & Structural Warranty

(excluding finish)