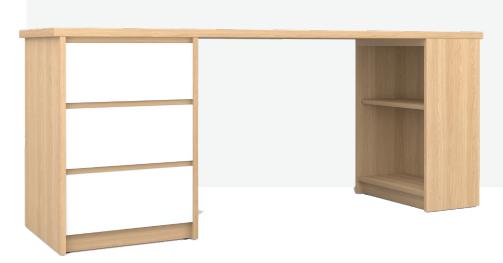

## STORAGE AND BOOKCASE DESK 180

#### KARA STORAGE AND BOOKCASE DESK 180

**OVERALL DIMESION**: W 1,800

: W 1,800mm x D 600mm x H 750mm

MATERIAL

: American Oak Veneer on MDF in Clear Polyurethane Finish (body) and White Polyurethane Finished MDF

(drawerfront)

ASSEMBLY

: Flat Packed, Assembly to Other Component Required

WARRANTY

: 3 Year Timber & Structural Warranty

(excluding finish)