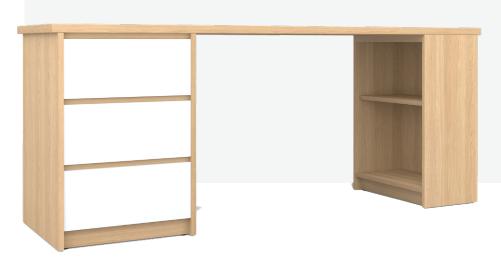

#### KARA STORAGE AND BOOKCASE DESK 180

**OVERALL DIMESION**: W 1,800

: W 1,800mm x D 600mm x H 750mm

MATERIAL

: American Oak Veneer on MDF in Clear Polyurethane Finish (body) and White Polyurethane Finished MDF

#### KARA 3 DRAWER DESK BASE

**OVERALL DIMESION**: W 480mm x D 560mm x H 720mm

MATERIAL : American Oak Veneer on MDF in Clear Polyurethane

Finish (body) and White Polyurethane Finished MDF

(drawerfront)

**ASSEMBLY** : Fully Built-Up, Further Assembly Required

to Other Component

**WARRANTY** : 3 Year Timber & Structural Warranty

(excluding finish)