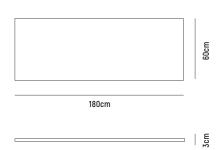

#### KARA STORAGE AND BOOKCASE DESK 180

**OVERALL DIMESION**: W 1,800

: W 1,800mm x D 600mm x H 750mm

MATERIAL

: American Oak Veneer on MDF in Clear Polyurethane Finish (body) and White Polyurethane Finished MDF

#### KARA DESK TOP 180

 $\begin{tabular}{ll} \textbf{OVERALL DIMESION} & : & W 1,800mm \times D 600mm \times H 30mm \\ \end{tabular}$ 

MATERIAL : American Oak Veneer on MDF in

Clear Polyurethane Finish

**ASSEMBLY** : Flat Packed, Assembly

to Other Component Required

**WARRANTY** : 3 Year Timber & Structural Warranty

(excluding finish)