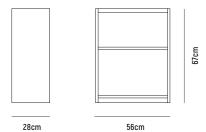

### KARA BOOKCASE DESK BASE

OVERALL DIMESION : W 280mm x D 560mm x H 720mm

MATERIAL : American Oak Veneer on MDF in
Clear Polyurethane Finish

ASSEMBLY : Fully Built-Up,

Further Assembly Required to Other Component

**WARRANTY** : 3 Year Timber & Structural Warranty

(excluding finish)