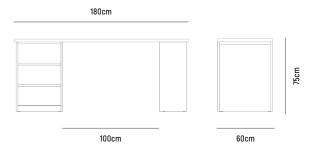

#### KARA STORAGE AND BOOKCASE DESK 180

**OVERALL DIMESION**: W 1,800

: W 1,800mm x D 600mm x H 750mm

MATERIAL

: American Oak Veneer on MDF in Clear Polyurethane Finish (body) and White Polyurethane Finished MDF

(drawerfront)

ASSEMBLY

: Flat Packed, Assembly to Other Component Required

WARRANTY

: 3 Year Timber & Structural Warranty

(excluding finish)

#### KARA DESK TOP 180

 $\begin{tabular}{ll} \textbf{OVERALL DIMESION} & : & W 1,800mm \times D 600mm \times H 30mm \\ \end{tabular}$ 

MATERIAL : American Oak Veneer on MDF in

Clear Polyurethane Finish

**ASSEMBLY** : Flat Packed, Assembly

to Other Component Required

**WARRANTY** : 3 Year Timber & Structural Warranty

(excluding finish)