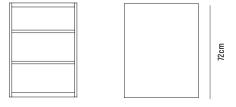

#### KARA 3 DRAWER DESK BASE

**OVERALL DIMESION**: W 480mm x D 560mm x H 720mm

MATERIAL : American Oak Veneer on MDF in Clear Polyurethane

Finish (body) and White Polyurethane Finished MDF

(drawerfront)

**ASSEMBLY** : Fully Built-Up, Further Assembly Required

to Other Component

**WARRANTY** : 3 Year Timber & Structural Warranty

(excluding finish)