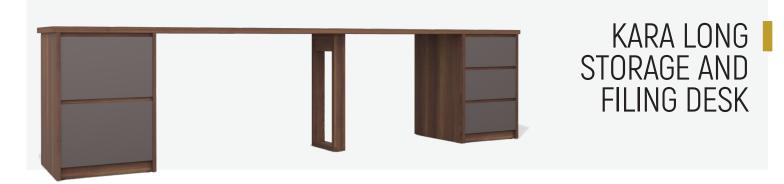

# KARA LONG STORAGE AND FILING DESK 300 WITH MID LEG

| OVERALL DIMESION<br>Material | <ul> <li>W 3,000mm x D 600mm x H 750mm</li> <li>American Walnut Veneer on MDF in Clear<br/>Polyurethane Finish (body) and Graphite<br/>Polyurethane Finished MDF (drawerfront)</li> </ul> |
|------------------------------|-------------------------------------------------------------------------------------------------------------------------------------------------------------------------------------------|
| ASSEMBLY                     | : Flat Packed, Assembly<br>to Other Component Required                                                                                                                                    |
| WARRANTY                     | : 3 Year Timber & Structural Warranty<br>(excluding finish)                                                                                                                               |

# KARA LONG STORAGE AND FILING DESK 300 WITH MID BOOKSELF

|       | 75cm | OVERALL DIMESION<br>Material | <ul> <li>W 3,000mm x D 600mm x H 750mm</li> <li>American Walnut Veneer on MDF in Clear<br/>Polyurethane Finish (body) and Graphite<br/>Polyurethane Finished MDF (drawerfront)</li> </ul> |
|-------|------|------------------------------|-------------------------------------------------------------------------------------------------------------------------------------------------------------------------------------------|
| 200cm | 60cm | ASSEMBLY                     | : Flat Packed, Assembly<br>to Other Component Required                                                                                                                                    |
|       |      | WARRANTY                     | : 3 Year Timber & Structural Warranty<br>(excluding finish)                                                                                                                               |

# KARA LONG STORAGE AND FILING DESK 300 WITH A FRAME LEG

| OVERALL DIMESION | : W 3,000mm x D 600mm x H 750mm                                                                                                |
|------------------|--------------------------------------------------------------------------------------------------------------------------------|
| MATERIAL         | : American Walnut Veneer on MDF in Clear<br>Polyurethane Finish (body) and Graphite<br>Polyurethane Finished MDF (drawerfront) |
| ASSEMBLY         | : Flat Packed, Assembly<br>to Other Component Required                                                                         |
| WARRANTY         | : 3 Year Timber & Structural Warranty<br>(excluding finish)                                                                    |