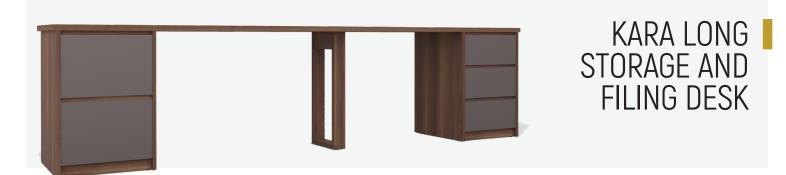

# KARA LONG STORAGE AND FILING DESK 300 WITH MID LEG

| OVERALL DIMESION<br>Material | <ul> <li>W 3,000mm x D 600mm x H 750mm</li> <li>American Walnut Veneer on MDF in Clear<br/>Polyurethane Finish (body) and Graphite<br/>Polyurethane Finished MDF (drawerfront)</li> </ul> |
|------------------------------|-------------------------------------------------------------------------------------------------------------------------------------------------------------------------------------------|
| ASSEMBLY                     | : Flat Packed, Assembly<br>to Other Component Required                                                                                                                                    |
| WARRANTY                     | : 3 Year Timber & Structural Warranty<br>(excluding finish)                                                                                                                               |

# KARA LONG STORAGE AND FILING DESK 300 WITH MID BOOKSELF

|       | 75cm | OVERALL DIMESION<br>Material | <ul> <li>W 3,000mm x D 600mm x H 750mm</li> <li>American Walnut Veneer on MDF in Clear<br/>Polyurethane Finish (body) and Graphite<br/>Polyurethane Finished MDF (drawerfront)</li> </ul> |
|-------|------|------------------------------|-------------------------------------------------------------------------------------------------------------------------------------------------------------------------------------------|
| 200cm | 60cm | ASSEMBLY                     | : Flat Packed, Assembly<br>to Other Component Required                                                                                                                                    |
|       |      | WARRANTY                     | : 3 Year Timber & Structural Warranty<br>(excluding finish)                                                                                                                               |

# KARA LONG STORAGE AND FILING DESK 300 WITH A FRAME LEG

| OVERALL DIMESION | : W 3,000mm x D 600mm x H 750mm                                                                                                |
|------------------|--------------------------------------------------------------------------------------------------------------------------------|
| MATERIAL         | : American Walnut Veneer on MDF in Clear<br>Polyurethane Finish (body) and Graphite<br>Polyurethane Finished MDF (drawerfront) |
| ASSEMBLY         | : Flat Packed, Assembly<br>to Other Component Required                                                                         |
| WARRANTY         | : 3 Year Timber & Structural Warranty<br>(excluding finish)                                                                    |