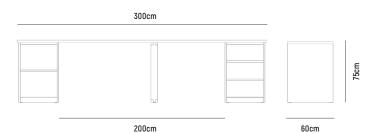

# KARA LONG STORAGE AND FILING DESK 300 WITH MID LEG

| OVERALL DIMESION<br>Material | <ul> <li>W 3,000mm x D 600mm x H 750mm</li> <li>American Walnut Veneer on MDF in Clear<br/>Polyurethane Finish (body) and Graphite<br/>Polyurethane Finished MDF (drawerfront)</li> </ul> |
|------------------------------|-------------------------------------------------------------------------------------------------------------------------------------------------------------------------------------------|
| ASSEMBLY                     | : Flat Packed, Assembly<br>to Other Component Required                                                                                                                                    |
| WARRANTY                     | : 3 Year Timber & Structural Warranty<br>(excluding finish)                                                                                                                               |

# KARA LONG STORAGE AND FILING DESK 300 WITH MID BOOKSELF

|       | 75cm | OVERALL DIMESION<br>Material | <ul> <li>W 3,000mm x D 600mm x H 750mm</li> <li>American Walnut Veneer on MDF in Clear<br/>Polyurethane Finish (body) and Graphite<br/>Polyurethane Finished MDF (drawerfront)</li> </ul> |
|-------|------|------------------------------|-------------------------------------------------------------------------------------------------------------------------------------------------------------------------------------------|
| 200cm | 60cm | ASSEMBLY                     | : Flat Packed, Assembly<br>to Other Component Required                                                                                                                                    |
|       |      | WARRANTY                     | : 3 Year Timber & Structural Warranty<br>(excluding finish)                                                                                                                               |

# KARA LONG STORAGE AND FILING DESK 300 WITH A FRAME LEG

| OVERALL DIMESION | : W 3,000mm x D 600mm x H 750mm                                                                                                |
|------------------|--------------------------------------------------------------------------------------------------------------------------------|
| MATERIAL         | : American Walnut Veneer on MDF in Clear<br>Polyurethane Finish (body) and Graphite<br>Polyurethane Finished MDF (drawerfront) |
| ASSEMBLY         | : Flat Packed, Assembly<br>to Other Component Required                                                                         |
| WARRANTY         | : 3 Year Timber & Structural Warranty<br>(excluding finish)                                                                    |