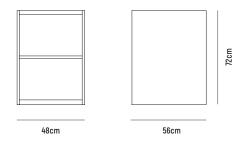

## KARA 2 FILING DRAWER DESK BASE

| OVERALL DIMESION | : W 480mm x D 560mm x H 720mm                                                                                                     |
|------------------|-----------------------------------------------------------------------------------------------------------------------------------|
| MATERIAL         | : American Walnut Veneer on MDF in Clear<br>Polyurethane Finish (carcass) and Graphite<br>Polyurethane Finished MDF (drawerfront) |
| ASSEMBLY         | : Fully Built-Up, Further Assembly Required<br>to Other Component                                                                 |
| WARRANTY         | : 3 Year Timber & Structural Warranty<br>(excluding finish)                                                                       |

## KARA 3 DRAWER DESK BASE

| OVERALL DIMESION | : W 480mm x D 560mm x H 720mm                                                                                                  |
|------------------|--------------------------------------------------------------------------------------------------------------------------------|
| MATERIAL         | : American Walnut Veneer on MDF in Clear<br>Polyurethane Finish (body) and Graphite<br>Polyurethane Finished MDF (drawerfront) |
| ASSEMBLY         | : Fully Built-Up, Further Assembly Required<br>to Other Component                                                              |
| WARRANTY         | : 3 Year Timber & Structural Warranty<br>(excluding finish)                                                                    |