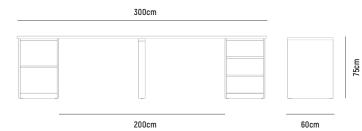

# KARA LONG STORAGE AND FILING DESK 300 WITH MID LEG

| OVERALL DIMESION<br>Material | <ul> <li>W 3,000mm x D 600mm x H 750mm</li> <li>American Walnut Veneer on MDF in Clear<br/>Polyurethane Finish (body) and Graphite<br/>Polyurethane Finished MDF (drawerfront)</li> </ul> |
|------------------------------|-------------------------------------------------------------------------------------------------------------------------------------------------------------------------------------------|
| ASSEMBLY                     | : Flat Packed, Assembly<br>to Other Component Required                                                                                                                                    |
| WARRANTY                     | : 3 Year Timber & Structural Warranty<br>(excluding finish)                                                                                                                               |

# KARA LONG STORAGE AND FILING DESK 300 WITH MID BOOKSELF

|       | 75cm | OVERALL DIMESION<br>Material | <ul> <li>W 3,000mm x D 600mm x H 750mm</li> <li>American Walnut Veneer on MDF in Clear<br/>Polyurethane Finish (body) and Graphite<br/>Polyurethane Finished MDF (drawerfront)</li> </ul> |
|-------|------|------------------------------|-------------------------------------------------------------------------------------------------------------------------------------------------------------------------------------------|
| 200cm | 60cm | ASSEMBLY                     | : Flat Packed, Assembly<br>to Other Component Required                                                                                                                                    |
|       |      | WARRANTY                     | : 3 Year Timber & Structural Warranty<br>(excluding finish)                                                                                                                               |

# KARA LONG STORAGE AND FILING DESK 300 WITH A FRAME LEG

| OVERALL DIMESION | : W 3,000mm x D 600mm x H 750mm                                                                                                |
|------------------|--------------------------------------------------------------------------------------------------------------------------------|
| MATERIAL         | : American Walnut Veneer on MDF in Clear<br>Polyurethane Finish (body) and Graphite<br>Polyurethane Finished MDF (drawerfront) |
| ASSEMBLY         | : Flat Packed, Assembly<br>to Other Component Required                                                                         |
| WARRANTY         | : 3 Year Timber & Structural Warranty<br>(excluding finish)                                                                    |