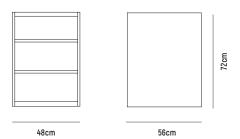

## KARA 3 DRAWER DESK BASE

| OVERALL DIMESION | : W 480mm x D 560mm x H 720mm                                                                                                  |
|------------------|--------------------------------------------------------------------------------------------------------------------------------|
| MATERIAL         | : American Walnut Veneer on MDF in Clear<br>Polyurethane Finish (body) and Graphite<br>Polyurethane Finished MDF (drawerfront) |
| ASSEMBLY         | : Fully Built-Up, Further Assembly Required<br>to Other Component                                                              |
| WARRANTY         | : 3 Year Timber & Structural Warranty<br>(excluding finish)                                                                    |