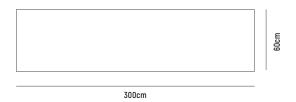

# KARA LONG STORAGE AND FILING DESK 300 WITH MID LEG

| OVERALL DIMESION<br>Material | <ul> <li>W 3,000mm x D 600mm x H 750mm</li> <li>American Walnut Veneer on MDF in Clear<br/>Polyurethane Finish (body) and Graphite<br/>Polyurethane Finished MDF (drawerfront)</li> </ul> |
|------------------------------|-------------------------------------------------------------------------------------------------------------------------------------------------------------------------------------------|
| ASSEMBLY                     | : Flat Packed, Assembly<br>to Other Component Required                                                                                                                                    |
| WARRANTY                     | : 3 Year Timber & Structural Warranty<br>(excluding finish)                                                                                                                               |

# KARA LONG STORAGE AND FILING DESK 300 WITH MID BOOKSELF

|       | 75cm | OVERALL DIMESION<br>Material | <ul> <li>W 3,000mm x D 600mm x H 750mm</li> <li>American Walnut Veneer on MDF in Clear<br/>Polyurethane Finish (body) and Graphite<br/>Polyurethane Finished MDF (drawerfront)</li> </ul> |
|-------|------|------------------------------|-------------------------------------------------------------------------------------------------------------------------------------------------------------------------------------------|
| 200cm | 60cm | ASSEMBLY                     | : Flat Packed, Assembly<br>to Other Component Required                                                                                                                                    |
|       |      | WARRANTY                     | : 3 Year Timber & Structural Warranty<br>(excluding finish)                                                                                                                               |

# KARA LONG STORAGE AND FILING DESK 300 WITH A FRAME LEG

| OVERALL DIMESION | : W 3,000mm x D 600mm x H 750mm                                                                                                |
|------------------|--------------------------------------------------------------------------------------------------------------------------------|
| MATERIAL         | : American Walnut Veneer on MDF in Clear<br>Polyurethane Finish (body) and Graphite<br>Polyurethane Finished MDF (drawerfront) |
| ASSEMBLY         | : Flat Packed, Assembly<br>to Other Component Required                                                                         |
| WARRANTY         | : 3 Year Timber & Structural Warranty<br>(excluding finish)                                                                    |