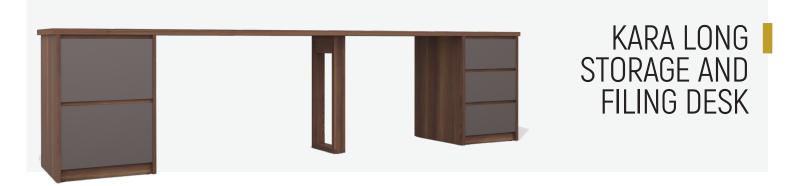

# KARA LONG STORAGE AND FILING DESK 300 WITH MID LEG

| OVERALL DIMESION<br>Material | <ul> <li>W 3,000mm x D 600mm x H 750mm</li> <li>American Walnut Veneer on MDF in Clear<br/>Polyurethane Finish (body) and Graphite<br/>Polyurethane Finished MDF (drawerfront)</li> </ul> |
|------------------------------|-------------------------------------------------------------------------------------------------------------------------------------------------------------------------------------------|
| ASSEMBLY                     | : Flat Packed, Assembly<br>to Other Component Required                                                                                                                                    |
| WARRANTY                     | : 3 Year Timber & Structural Warranty<br>(excluding finish)                                                                                                                               |

# KARA LONG STORAGE AND FILING DESK 300 WITH MID BOOKSELF

|       | 75cm | OVERALL DIMESION<br>Material | <ul> <li>W 3,000mm x D 600mm x H 750mm</li> <li>American Walnut Veneer on MDF in Clear<br/>Polyurethane Finish (body) and Graphite<br/>Polyurethane Finished MDF (drawerfront)</li> </ul> |
|-------|------|------------------------------|-------------------------------------------------------------------------------------------------------------------------------------------------------------------------------------------|
| 200cm | 60cm | ASSEMBLY                     | : Flat Packed, Assembly<br>to Other Component Required                                                                                                                                    |
|       |      | WARRANTY                     | : 3 Year Timber & Structural Warranty<br>(excluding finish)                                                                                                                               |

# KARA LONG STORAGE AND FILING DESK 300 WITH A FRAME LEG

| OVERALL DIMESION | : W 3,000mm x D 600mm x H 750mm                                                                                                |
|------------------|--------------------------------------------------------------------------------------------------------------------------------|
| MATERIAL         | : American Walnut Veneer on MDF in Clear<br>Polyurethane Finish (body) and Graphite<br>Polyurethane Finished MDF (drawerfront) |
| ASSEMBLY         | : Flat Packed, Assembly<br>to Other Component Required                                                                         |
| WARRANTY         | : 3 Year Timber & Structural Warranty<br>(excluding finish)                                                                    |