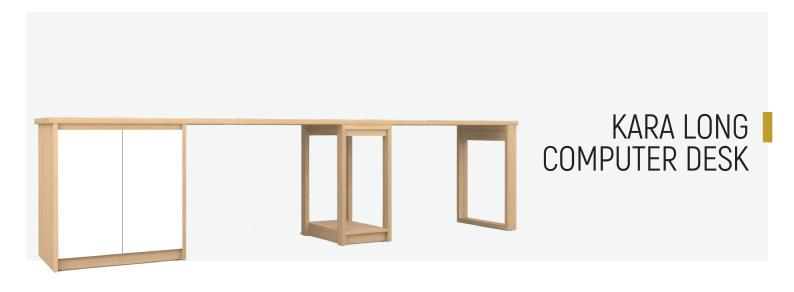

#### KARA LONG COMPUTER DESK 300

OVERALL DIMESION : W 3,000mm x D 600mm x H 750mm

: American Oak Veneer on MDF in Clear Polyurethane **MATERIAL** 

Finish (body) and White Polyurethane Finished MDF

(doorfront)

**ASSEMBLY** : Flat Packed, Assembly

to Other Component Required

WARRANTY : 3 Year Timber & Structural Warranty

(excluding finish)

83cm

# KARA LONG COMPUTER DESK WITH MID LEG

OVERALL DIMESION : W 3,000mm x D 600mm x H 750mm

**MATERIAL** : American Oak Veneer on MDF in Clear Polyurethane

Finish (body) and White Polyurethane Finished MDF

(doorfront)

**ASSEMBLY** : Flat Packed, Assembly

to Other Component Required

WARRANTY : 3 Year Timber & Structural Warranty

(excluding finish)

#### KARA LONG COMPUTER DESK WITH MID BOOKSHELF 300cm : W 3,000mm x D 600mm x H 750mm **OVERALL DIMESION MATERIAL** : American Oak Veneer on MDF in Clear Polyurethane 75cm

60cm

Finish (body) and White Polyurethane Finished MDF

(doorfront)

**ASSEMBLY** : Flat Packed, Assembly

to Other Component Required

WARRANTY : 3 Year Timber & Structural Warranty

(excluding finish)

83cm