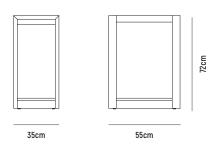

## KARA "O" FRAME DESK BASE

**OVERALL DIMESION** : W 80mm x D 560mm x H 720mm

MATERIAL : Solid American Oak in Clear Polyurethane Finish

**ASSEMBLY** : Fully Built-Up, Further Assembly Required to

Other Component

: 3 Year Timber & Structural Warranty WARRANTY

(excluding finish)