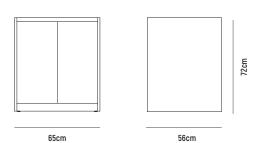

# KARA PRINTER CABINET DESK BASE

MATERIAL : American Oak Veneer on MDF in Clear Polyurethane

Finish (body) and White Polyurethane Finished MDF

(doorfront)

ASSEMBLY : Fully Built-Up, Further Assembly Required

to Other Component

**WARRANTY** : 3 Year Timber & Structural Warranty

(excluding finish)