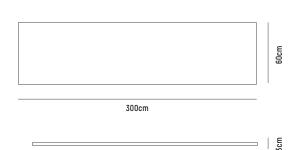

## **KARA DESK TOP 300**

**ASSEMBLY** 

OVERALL DIMESION : W 3,000mm x D 600mm x H 30mm

MATERIAL : American Oak Veneer on MDF in

Clear Polyurethane Finish

: Flat Packed, Assembly

to Other Component Required

WARRANTY : 3 Year Timber & Structural Warranty

(excluding finish)