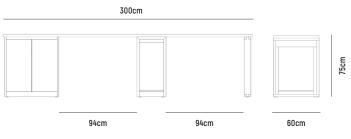

#### KARA LONG COMPUTER DESK 300

OVERALL DIMESION : W 3,000mm x D 600mm x H 750mm

: American Oak Veneer on MDF in Clear Polyurethane **MATERIAL** 

Finish (body) and White Polyurethane Finished MDF

(doorfront)

**ASSEMBLY** : Flat Packed, Assembly

to Other Component Required

WARRANTY : 3 Year Timber & Structural Warranty

(excluding finish)

83cm