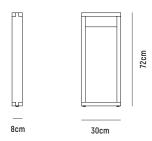

#### KARA "O" FRAME MID DESK BASE

**OVERALL DIMESION**: W 80mm x D 300mm x H 720mm

MATERIAL : Solid American Oak in Clear Polyurethane Finish

**ASSEMBLY** : Fully Built-Up, Further Assembly Required to

Other Component

**WARRANTY** : 3 Year Timber & Structural Warranty

(excluding finish)