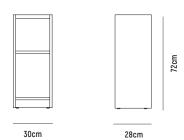

# KARA MID DESK BASE BOOKCASE

OVERALL DIMESION : W 300mm x D 280mm x H 720mm

MATERIAL : American Oak Veneer on MDF

in Clear Polyurethane Finish

**ASSEMBLY** : Fully Built-Up, Further Assembly Required

to Other Component

**WARRANTY** : 3 Year Timber & Structural Warranty

(excluding finish)