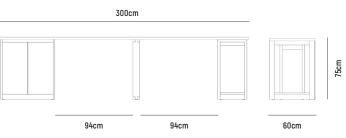

#### KARA LONG COMPUTER DESK 300

OVERALL DIMESION : W 3,000mm x D 600mm x H 750mm

: American Oak Veneer on MDF in Clear Polyurethane **MATERIAL** 

Finish (body) and White Polyurethane Finished MDF

(doorfront)

**ASSEMBLY** : Flat Packed, Assembly

to Other Component Required

WARRANTY : 3 Year Timber & Structural Warranty

(excluding finish)

83cm