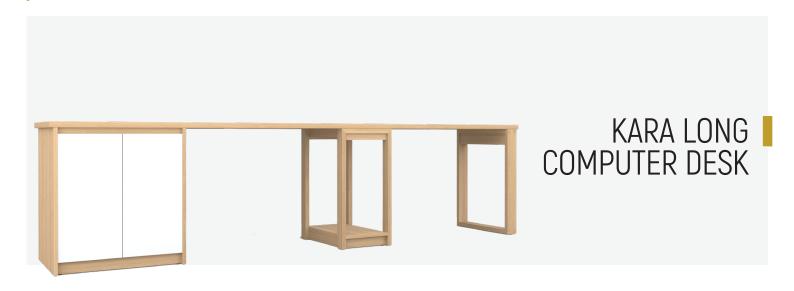

#### KARA LONG COMPUTER DESK 300

OVERALL DIMESION : W 3,000mm x D 600mm x H 750mm

: American Oak Veneer on MDF in Clear Polyurethane **MATERIAL** 

Finish (body) and White Polyurethane Finished MDF

(doorfront)

**ASSEMBLY** : Flat Packed, Assembly

to Other Component Required

WARRANTY : 3 Year Timber & Structural Warranty

(excluding finish)

83cm