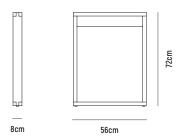

## KARA "O" FRAME DESK BASE

**OVERALL DIMESION** : W 80mm x D 560mm x H 720mm

MATERIAL : Solid American Oak in Clear Polyurethane Finish

**ASSEMBLY** : Fully Built-Up, Further Assembly Required to

Other Component

: 3 Year Timber & Structural Warranty WARRANTY

(excluding finish)