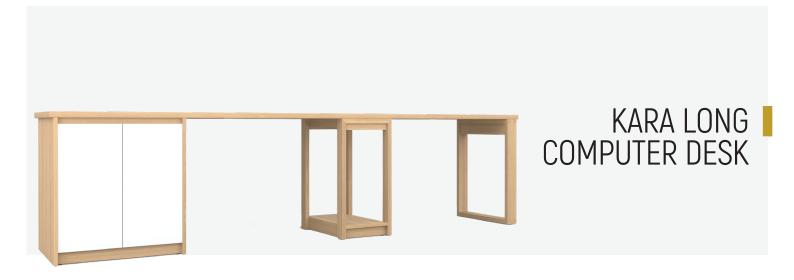

#### KARA LONG COMPUTER DESK 300

OVERALL DIMESION : W 3,000mm x D 600mm x H 750mm

: American Oak Veneer on MDF in Clear Polyurethane **MATERIAL** 

Finish (body) and White Polyurethane Finished MDF

(doorfront)

**ASSEMBLY** : Flat Packed, Assembly

to Other Component Required

WARRANTY : 3 Year Timber & Structural Warranty

(excluding finish)

83cm