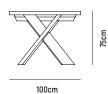

## **KNOX TABLE 210x100**

**OVERALL DIMESION** : L 2,100mm x W 1,000mm x H 750mm

MATERIAL (Pictured)

**ASSEMBLY** : Flat Packed, Assembly Required

WARRANTY : 5 Year Timber & Structural Warranty

(excluding finish)