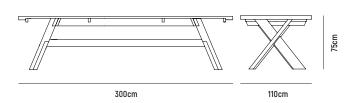

## KNOX TABLE 300x100

OVERALL DIMESION

: L 3,000mm x W 1,100mm x H 750mm

MATERIAL

: Solid American Oak in Clear Polyurethane Finish

(Pictured)

**ASSEMBLY** WARRANTY : Flat Packed, Assembly Required : 5 Year Timber & Structural Warranty