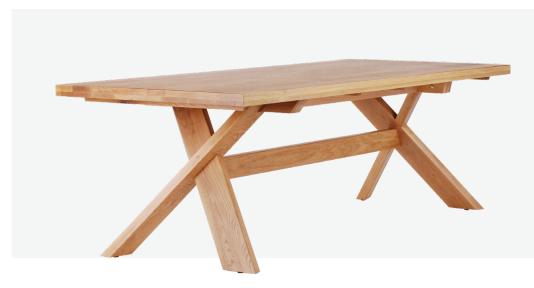

## **KNOX TABLE 210x100**

**OVERALL DIMESION** : L 2,100mm x W 1,000mm x H 750mm

MATERIAL (Pictured)

**ASSEMBLY** : Flat Packed, Assembly Required

WARRANTY : 5 Year Timber & Structural Warranty

(excluding finish)