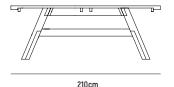

## **KNOX TABLE 210x100**

**OVERALL DIMESION** : L 2,100mm x W 1,000mm x H 750mm

MATERIAL (Pictured)

**ASSEMBLY** : Flat Packed, Assembly Required

WARRANTY : 5 Year Timber & Structural Warranty

(excluding finish)