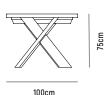

## **KNOX TABLE 210x100**

**OVERALL DIMESION** : L 2,100mm x W 1,000mm x H 750mm

MATERIAL (Pictured)

**ASSEMBLY** : Flat Packed, Assembly Required

WARRANTY : 5 Year Timber & Structural Warranty

(excluding finish)