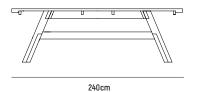

## KNOX TABLE 240x100

**OVERALL DIMESION** : L 2,400mm x W 1,000mm x H 750mm

**MATERIAL** (Pictured) : Solid American Oak in Clear Polyurethane Finish

: Solid American Oak in Clear Polyurethane Finish

**ASSEMBLY** 

: Flat Packed, Assembly Required

WARRANTY : 5 Year Timber & Structural Warranty

(excluding finish)