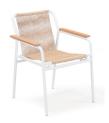

## FYNN STACKING ARMCHAIR

AVAILABLE IN THE FOLLOWING OPTIONS:

FYNN ARMCHAIR PT1

FYNN ARMCHAIR PT3

FYNN ARMCHAIR PT4

## FYNN ARMCHAIR

**OVERALL DIMENSION**: W 610mm x D 620mm x H 820mm

(stackable up to 4 chairs)

MATERIAL : Handwoven Synthetic Rattan on

Powder-Coated Aluminium Frame

ASSEMBLY : Fully Assembled

**WARRANTY** : 3 Year Warranty for Synthetic Rattan Weaving

and Powder-Coated Aluminium Frame