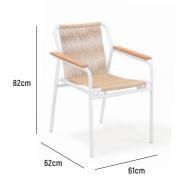

## FYNN STACKING ARMCHAIR

AVAILABLE IN THE FOLLOWING OPTIONS:

FYNN ARMCHAIR PT1

FYNN ARMCHAIR PT3

FYNN ARMCHAIR PT4

## FYNN ARMCHAIR

**OVERALL DIMENSION**: W 610mm x D 620mm x H 820mm

(stackable up to 4 chairs)

MATERIAL : Handwoven Synthetic Rattan on

Powder-Coated Aluminium Frame

ASSEMBLY : Fully Assembled

**WARRANTY** : 3 Year Warranty for Synthetic Rattan Weaving

and Powder-Coated Aluminium Frame