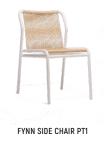

## FYNN STACKING SIDE CHAIR

AVAILABLE IN THE FOLLOWING OPTIONS:

**FYNN SIDE CHAIR PT3** 

FYNN SIDE CHAIR PT4

## ■ FYNN SIDECHAIR

 $\textbf{OVERALL DIMENSION} \hspace{3mm} : \hspace{3mm} \text{W 450mm x D 620mm x H 820mm}$ 

(stackable up to 4 chairs)

MATERIAL : Handwoven Synthetic Rattan on

Powder-Coated Aluminium Frame

ASSEMBLY : Fully Assembled

**WARRANTY** : 3 Year Warranty for Synthetic Rattan Weaving

and Powder-Coated Aluminium Frame