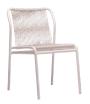

## FYNN STACKING SIDE CHAIR

AVAILABLE IN THE FOLLOWING OPTIONS:

**FYNN SIDE CHAIR PT3** 

FYNN SIDE CHAIR PT4

## ■ FYNN SIDECHAIR

 $\textbf{OVERALL DIMENSION} \hspace{3mm} : \hspace{3mm} \text{W 450mm x D 620mm x H 820mm}$ 

(stackable up to 4 chairs)

MATERIAL : Handwoven Synthetic Rattan on

Powder-Coated Aluminium Frame

ASSEMBLY : Fully Assembled

**WARRANTY** : 3 Year Warranty for Synthetic Rattan Weaving

and Powder-Coated Aluminium Frame