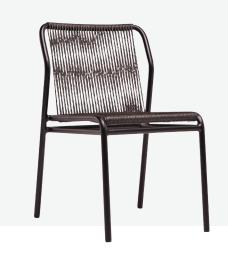

## FYNN STACKING SIDE CHAIR

AVAILABLE IN THE FOLLOWING OPTIONS:

**FYNN SIDE CHAIR PT3** 

FYNN SIDE CHAIR PT4

## ■ FYNN SIDECHAIR

 $\textbf{OVERALL DIMENSION} \hspace{3mm} : \hspace{3mm} \text{W 450mm x D 620mm x H 820mm}$ 

(stackable up to 4 chairs)

MATERIAL : Handwoven Synthetic Rattan on

Powder-Coated Aluminium Frame

ASSEMBLY : Fully Assembled

**WARRANTY** : 3 Year Warranty for Synthetic Rattan Weaving

and Powder-Coated Aluminium Frame