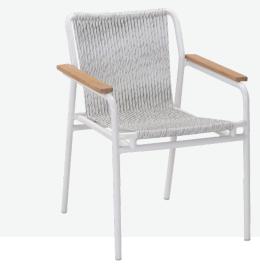

## FYNN STACKING ARMCHAIR

AVAILABLE IN THE FOLLOWING OPTIONS:

FYNN ARMCHAIR PT1

FYNN ARMCHAIR PT3

FYNN ARMCHAIR PT4

## FYNN ARMCHAIR

**OVERALL DIMENSION**: W 610mm x D 620mm x H 820mm

(stackable up to 4 chairs)

MATERIAL : Handwoven Synthetic Rattan on

Powder-Coated Aluminium Frame

ASSEMBLY : Fully Assembled

**WARRANTY** : 3 Year Warranty for Synthetic Rattan Weaving

and Powder-Coated Aluminium Frame