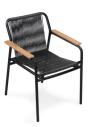

## FYNN STACKING ARMCHAIR

AVAILABLE IN THE FOLLOWING OPTIONS:

FYNN ARMCHAIR PT1

FYNN ARMCHAIR PT3

FYNN ARMCHAIR PT4

## FYNN ARMCHAIR

**OVERALL DIMENSION**: W 610mm x D 620mm x H 820mm

(stackable up to 4 chairs)

MATERIAL : Handwoven Synthetic Rattan on

Powder-Coated Aluminium Frame

ASSEMBLY : Fully Assembled

**WARRANTY** : 3 Year Warranty for Synthetic Rattan Weaving