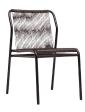

## FYNN STACKING SIDE CHAIR

AVAILABLE IN THE FOLLOWING OPTIONS:

**FYNN SIDE CHAIR PT3** 

FYNN SIDE CHAIR PT4

## ■ FYNN SIDECHAIR

 $\textbf{OVERALL DIMENSION} \hspace{3mm} : \hspace{3mm} \text{W 450mm x D 620mm x H 820mm}$ 

(stackable up to 4 chairs)

MATERIAL : Handwoven Synthetic Rattan on

Powder-Coated Aluminium Frame

ASSEMBLY : Fully Assembled

**WARRANTY** : 3 Year Warranty for Synthetic Rattan Weaving

and Powder-Coated Aluminium Frame