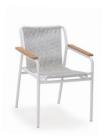

## FYNN STACKING ARMCHAIR

AVAILABLE IN THE FOLLOWING OPTIONS:

FYNN ARMCHAIR PT1

FYNN ARMCHAIR PT3

FYNN ARMCHAIR PT4

## FYNN ARMCHAIR

**OVERALL DIMENSION**: W 610mm x D 620mm x H 820mm

(stackable up to 4 chairs)

MATERIAL : Handwoven Synthetic Rattan on

Powder-Coated Aluminium Frame

ASSEMBLY : Fully Assembled

**WARRANTY** : 3 Year Warranty for Synthetic Rattan Weaving