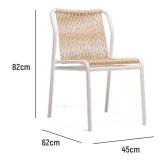

## ■ FYNN SIDECHAIR

 $\textbf{OVERALL DIMENSION} \hspace{3mm} : \hspace{3mm} \text{W 450mm x D 620mm x H 820mm}$ 

(stackable up to 4 chairs)

MATERIAL : Handwoven Synthetic Rattan on

Powder-Coated Aluminium Frame

ASSEMBLY : Fully Assembled

**WARRANTY** : 3 Year Warranty for Synthetic Rattan Weaving

and Powder-Coated Aluminium Frame