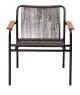

## **SPECIFICATION - OUTDOOR**

WintonsTeak

AVAILABLE IN The following options:

FYNN LOW SEATER PT1

FYNN LOW SEATER PT3

FYNN LOW SEATER PT4

67cm

## FYNN LOW SEATER

| OVERALL DIMENSION | : W 670mm x D 710mm x H 710mm<br>(stackable up to 4 chairs)                                               |
|-------------------|-----------------------------------------------------------------------------------------------------------|
| MATERIAL          | : Handwoven Synthetic Rattan on<br>Powder-Coated Aluminium Frame                                          |
| ASSEMBLY          | : Fully Assembled                                                                                         |
| WARRANTY          | : 3 Year Warranty for Synthetic Rattan Weaving<br>and Powder-Coated Aluminium Frame<br>(excluding finish) |