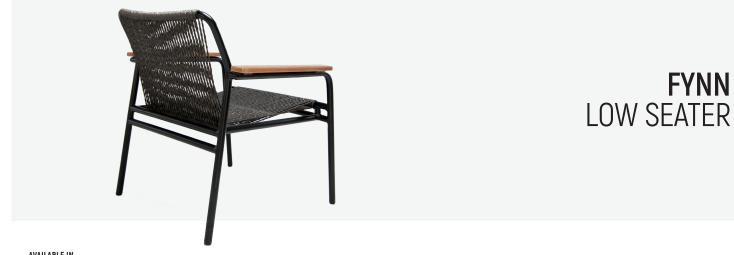

## **SPECIFICATION - OUTDOOR**

WintonsTeak

AVAILABLE IN The following options:

FYNN LOW SEATER PT1

FYNN LOW SEATER PT3

FYNN LOW SEATER PT4

67cm

## FYNN LOW SEATER

| OVERALL DIMENSION | : W 670mm x D 710mm x H 710mm<br>(stackable up to 4 chairs)                                               |
|-------------------|-----------------------------------------------------------------------------------------------------------|
| MATERIAL          | : Handwoven Synthetic Rattan on<br>Powder-Coated Aluminium Frame                                          |
| ASSEMBLY          | : Fully Assembled                                                                                         |
| WARRANTY          | : 3 Year Warranty for Synthetic Rattan Weaving<br>and Powder-Coated Aluminium Frame<br>(excluding finish) |