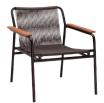

## **SPECIFICATION - OUTDOOR**

WintonsTeak

AVAILABLE IN The following options:

FYNN LOW SEATER PT1

FYNN LOW SEATER PT3

FYNN LOW SEATER PT4

67cm