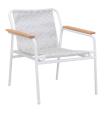

## **SPECIFICATION - OUTDOOR**

WintonsTeak

AVAILABLE IN The following options:

FYNN LOW SEATER PT1

FYNN LOW SEATER PT3

FYNN LOW SEATER PT4

67cm