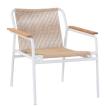

## **SPECIFICATION - OUTDOOR**

WintonsTeak

AVAILABLE IN The following options:

FYNN LOW SEATER PT1

FYNN LOW SEATER PT3

FYNN LOW SEATER PT4

67cm