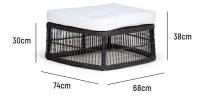

## **ELAN PR3 OTTOMAN**

OVERALL DIMENSION : W 680mm x D 740mm x H 380mm

**MATERIAL** : Handwoven Synthetic Rattan on

Aluminium Frame and Quick Dry Foam Outdoor

Cushion in Olefin Fabric

**ASSEMBLY** : Fully Assembled

WARRANTY : 3 Year Warranty for Synthetic Rattan Weaving

and Aluminium Frame (excluding foam and cushion)