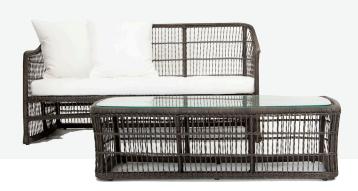

## **ELAN PR3 LOVESEAT**

**OVERALL DIMENSION**: L 1,530mm x D 790mm x H 750mm MATERIAL : Handwoven Synthetic Rattan on

Aluminium Frame and Quick Dry Foam Outdoor

Cushion in Olefin Fabric

**ASSEMBLY** : Fully Assembled