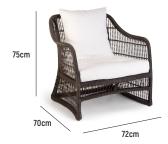

## **ELAN PR3 DEEP SEATER**

**OVERALL DIMENSION**: W 720mm x D 700mm x H 750mm

**MATERIAL** : Handwoven Synthetic Rattan on

Aluminium Frame and Quick Dry Foam Outdoor

Cushion in Olefin Fabric

**ASSEMBLY** : Fully Assembled