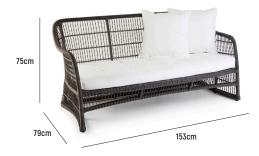

## **ELAN PR3 LOVESEAT**

**OVERALL DIMENSION**: L 1,530mm x D 790mm x H 750mm MATERIAL : Handwoven Synthetic Rattan on

Aluminium Frame and Quick Dry Foam Outdoor

Cushion in Olefin Fabric

**ASSEMBLY** : Fully Assembled

WARRANTY : 3 Year Warranty for Synthetic Rattan Weaving

and Aluminium Frame (excluding foam and cushion)