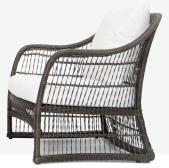

## **ELAN PR3 DEEP SEATER**

**OVERALL DIMENSION**: W 720mm x D 700mm x H 750mm

**MATERIAL** : Handwoven Synthetic Rattan on

Aluminium Frame and Quick Dry Foam Outdoor

Cushion in Olefin Fabric

**ASSEMBLY** : Fully Assembled