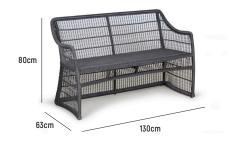

## **ELAN PR3 BENCH 2 SEATER**

OVERALL DIMENSION : L 1,300mm x D 630mm x H 800mm

Seats 2, Paired with a 150cm Long Table

MATERIAL : Handwoven Synthetic Rattan on Aluminium Frame

**ASSEMBLY** : Fully Assembled