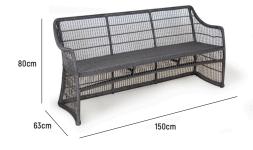

## **ELAN PR3 BENCH 3 SEATER**

OVERALL DIMENSION : L 1,500mm x D 630mm x H 800mm

Seats 3, Paired with a 180cm Long Table

MATERIAL : Handwoven Synthetic Rattan on Aluminium Frame

**ASSEMBLY** : Fully Assembled