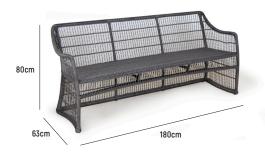

## **ELAN PR3 BENCH 4 SEATER**

OVERALL DIMENSION : L 1,800mm x D 630mm x H 800mm

Seats 4, Paired with a 210cm Long Table

MATERIAL : Handwoven Synthetic Rattan on Aluminium Frame

**ASSEMBLY** : Fully Assembled