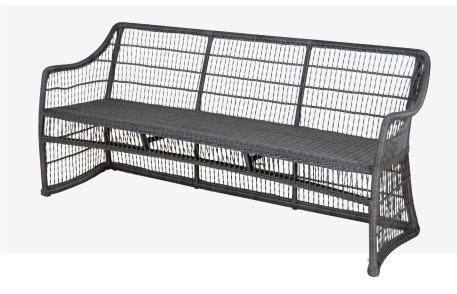

## **ELAN** BENCH PR3



## **ELAN PR3 BENCH 2 SEATER**

OVERALL DIMENSION : L 1,300mm x D 630mm x H 800mm

Seats 2, Paired with a 150cm Long Table

MATERIAL : Handwoven Synthetic Rattan on Aluminium Frame

**ASSEMBLY** : Fully Assembled

WARRANTY : 3 Year Timber and Structural Warranty



## **ELAN PR3 BENCH 3 SEATER**

OVERALL DIMENSION : L 1,500mm x D 630mm x H 800mm

Seats 3, Paired with a 180cm Long Table

MATERIAL : Handwoven Synthetic Rattan on Aluminium Frame

**ASSEMBLY** : Fully Assembled

WARRANTY : 3 Year Timber and Structural Warranty



## **ELAN PR3 BENCH 4 SEATER**

OVERALL DIMENSION : L 1,800mm x D 630mm x H 800mm

Seats 4, Paired with a 210cm Long Table

MATERIAL : Handwoven Synthetic Rattan on Aluminium Frame

**ASSEMBLY** : Fully Assembled

WARRANTY : 3 Year Timber an