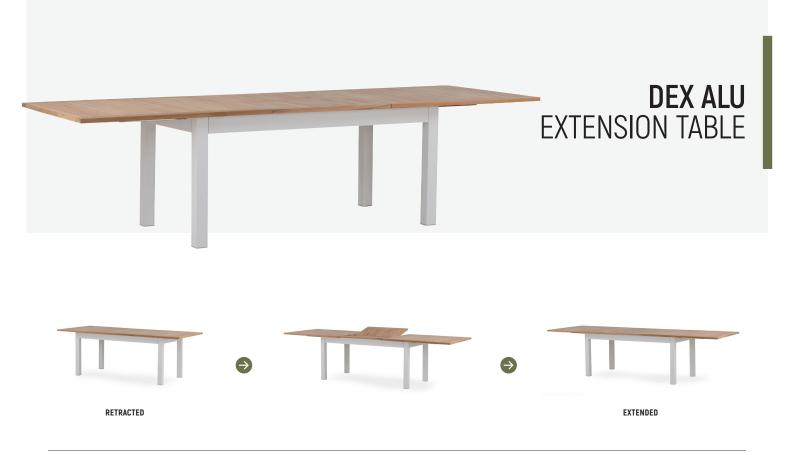

## DEX EXTENSION TABLE 150-210X100

|          |   | L 1,500mm x W 1,000mm x H 750mm (seats 6)<br>L 2,100mm x W 1,000mm x H 750mm (seats 8) |
|----------|---|----------------------------------------------------------------------------------------|
| MATERIAL | : | A-Grade Teak (tabletop), Powder-Coated Aluminium (frame) and Stainless Steel (hinges)  |
| ASSEMBLY | : | Assembly Required                                                                      |
| WARRANTY | : | 3 Year Timber & Structural Warranty                                                    |

## DEX EXTENSION TABLE 180-250X100

|            | L 1,800mm x W 1,000mm x H 750mm (seats 6)<br>L 2,500mm x W 1,000mm x H 750mm (seats 10) |
|------------|-----------------------------------------------------------------------------------------|
| MATERIAL : | A-Grade Teak (tabletop), Powder-Coated Aluminium (frame) and Stainless Steel (hinges)   |
| ASSEMBLY : | Assembly Required                                                                       |
| WARRANTY : | 3 Year Timber & Structural Warranty                                                     |

## DEX EXTENSION TABLE 220-300X100

|            | : L 2,200mm x W 1,000mm x H 750mm (seats 8)<br>: L 3,000mm x W 1,000mm x H 750mm (seats 12) |
|------------|---------------------------------------------------------------------------------------------|
| MATERIAL : | : A-Grade Teak (tabletop), Powder-Coated Aluminium (frame) and Stainless Steel (hinges)     |
| ASSEMBLY : | : Assembly Required                                                                         |
| WARRANTY : | : 3 Year Timber & Structural Warranty                                                       |