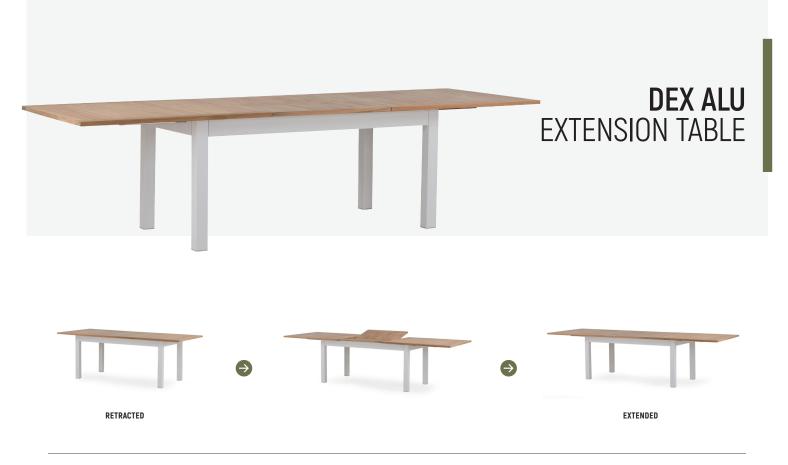

## DEX EXTENSION TABLE 150-210X100

|          |   | L 1,500mm x W 1,000mm x H 750mm (seats 6)<br>L 2,100mm x W 1,000mm x H 750mm (seats 8) |
|----------|---|----------------------------------------------------------------------------------------|
| MATERIAL | : | A-Grade Teak (tabletop), Powder-Coated Aluminium (frame) and Stainless Steel (hinges)  |
| ASSEMBLY | : | Assembly Required                                                                      |
| WARRANTY | : | 3 Year Timber & Structural Warranty                                                    |

## DEX EXTENSION TABLE 180-250X100

|            | L 1,800mm x W 1,000mm x H 750mm (seats 6)<br>L 2,500mm x W 1,000mm x H 750mm (seats 10) |
|------------|-----------------------------------------------------------------------------------------|
| MATERIAL : | A-Grade Teak (tabletop), Powder-Coated Aluminium (frame) and Stainless Steel (hinges)   |
| ASSEMBLY : | Assembly Required                                                                       |
| WARRANTY : | 3 Year Timber & Structural Warranty                                                     |

## DEX EXTENSION TABLE 220-300X100

|            | : L 2,200mm x W 1,000mm x H 750mm (seats 8)<br>: L 3,000mm x W 1,000mm x H 750mm (seats 12) |
|------------|---------------------------------------------------------------------------------------------|
| MATERIAL : | : A-Grade Teak (tabletop), Powder-Coated Aluminium (frame) and Stainless Steel (hinges)     |
| ASSEMBLY : | : Assembly Required                                                                         |
| WARRANTY : | : 3 Year Timber & Structural Warranty                                                       |