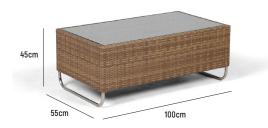

## ■ DALE COFFEE TABLE 100X55

OVERALL DIMENSION : L 1,000mm x W 550mm x H 450mm

MATERIAL : Handwoven Synthetic Rattan on

Aluminium Frame, 304-Grade Stainless Steel (leg)

and Toughened Glass (tabletop)

**ASSEMBLY** : Fully Assembled

**WARRANTY** : 3 Year Warranty for Synthetic Rattan Weaving

and Aluminium Frame (excluding glass tabletop)