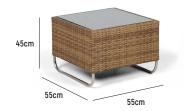

## ■ DALE COFFEE TABLE 55X55

OVERALL DIMENSION : L 550mm x W 550mm x H 450mm

MATERIAL : Handwoven Synthetic Rattan on

Aluminium Frame, 304-Grade Stainless Steel (leg)

and Toughened Glass (tabletop)

**ASSEMBLY** : Fully Assembled

**WARRANTY** : 3 Year Warranty for Synthetic Rattan Weaving

and Aluminium Frame (excluding glass tabletop)