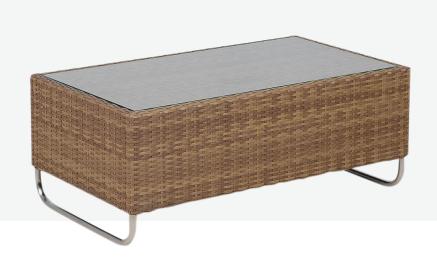

## **DALE** COFFEE TABLE

## ■ DALE COFFEE TABLE 100X55

OVERALL DIMENSION : L 1,000mm x W 550mm x H 450mm

MATERIAL : Handwoven Synthetic Rattan on

Aluminium Frame, 304-Grade Stainless Steel (leg)

and Toughened Glass (tabletop)

**ASSEMBLY** : Fully Assembled

**WARRANTY** : 3 Year Warranty for Synthetic Rattan Weaving

and Aluminium Frame (excluding glass tabletop)