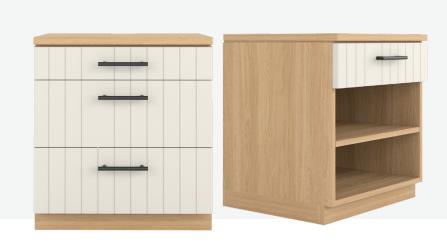

## BOOKER 3 DRAWER BEDSIDE

55cm

**OVERALL DIMENSION**: W 550mm x D 450mm x H 600mm

MATERIAL : American Oak Veneer on MDF in Clear Polyurethane (Pictured) Finish (body) and White Open-Pore Polyurethane

Finish (drawerfront)

ASSEMBLY : Fully Assembled

**WARRANTY** : 3 Year Timber & Structural Warranty

(excluding finish)