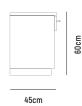

## BOOKER 1 DRAWER BEDSIDE

55cm

**OVERALL DIMENSION**: W 550mm x D 450mm x H 600mm

MATERIAL: American Oak Veneer on MDF in Clear Polyurethane(Pictured)Finish (body) and White Open-Pore Polyurethane

Finish (drawerfront)

ASSEMBLY : Fully Assembled

**WARRANTY** : 3 Year Timber & Structural Warranty

(excluding finish)