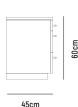

## BOOKER 3 DRAWER BEDSIDE

55cm

**OVERALL DIMENSION**: W 550mm x D 450mm x H 600mm

MATERIAL : American Oak Veneer on MDF in Clear Polyurethane (Pictured) Finish (body) and White Open-Pore Polyurethane

Finish (drawerfront)

ASSEMBLY : Fully Assembled

**WARRANTY** : 3 Year Timber & Structural Warranty

(excluding finish)