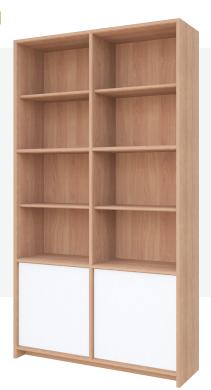

## **AXEL BOOKCASE 120 WITH 2 DOORS**

**OVERALL DIMESION** : W 1,200mm x D 350mm x H 2,160mm MATERIAL : American Walnut Veneer on MDF

(Pictured) in Clear Polyurethane Finish (body) and

American Oak Veneered MDF in Black Open-Pore

Polyurethane Finish (door fronts)

**ASSEMBLY** : Fully Assembled

WARRANTY : 3 Year Timber & Structural Warranty

(excluding finish)