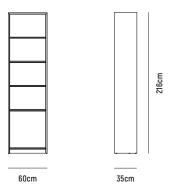

## AXEL **BOOKCASE WITH DOOR**

OVERALL DIMESION : W 600mm x D 350mm x H 2,160mm MATERIAL : American Walnut Veneer on MDF (Pictured)

in Clear Polyurethane Finish (body) and American Oak Veneered MDF in Black Open-Pore

Polyurethane Finish (door fronts)

**ASSEMBLY** : Fully Assembled

WARRANTY : 3 Year Timber & Structural Warranty

(excluding finish)