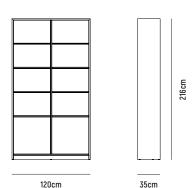

## **AXEL BOOKCASE 120 WITH 2 DOORS**

**OVERALL DIMESION** : W 1,200mm x D 350mm x H 2,160mm MATERIAL : American Walnut Veneer on MDF

(Pictured) in Clear Polyurethane Finish (body) and

American Oak Veneered MDF in Black Open-Pore

Polyurethane Finish (door fronts)

**ASSEMBLY** : Fully Assembled

WARRANTY : 3 Year Timber & Structural Warranty

(excluding finish)