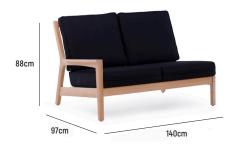

## AVA MODULAR LOVESEAT - LEFT

| OVERALL DIMENSION | L 1,400mm x D 970mm x H 880mm                                                                                                                    |  |
|-------------------|--------------------------------------------------------------------------------------------------------------------------------------------------|--|
| MATERIAL          | A-Grade Teak (frame), Batyline Sling (seat base<br>Anodised Aluminium and Brass (fittings) and<br>Quick Dry Foam Outdoor Cushion in Olefin Fabri |  |
| ASSEMBLY          | Assembly Required                                                                                                                                |  |
| WARRANTY          | 5 Year Timber and Structural Warranty<br>(excluding foam and cushion)                                                                            |  |

### AVA MODULAR LOVESEAT - RIGHT

| OVERALL DIMENSION<br>MATERIAL | <ul> <li>L 1,400mm x D 970mm x H 880mm</li> <li>A-Grade Teak (frame), Batyline Sling (seat base),<br/>Anodised Aluminium and Brass (fittings) and<br/>Quick Dry Foam Outdoor Cushion in Olefin Fabric</li> </ul> |  |
|-------------------------------|------------------------------------------------------------------------------------------------------------------------------------------------------------------------------------------------------------------|--|
| ASSEMBLY                      | : Assembly Required                                                                                                                                                                                              |  |
| WARRANTY                      | : 5 Year Timber and Structural Warranty<br>(excluding foam and cushion)                                                                                                                                          |  |