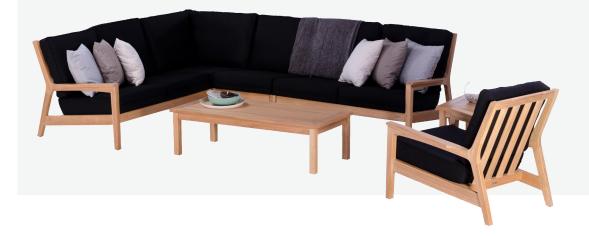

|
|-------------------|---|-----------------------------------------------------------------------------------------------------------------------------------------------------|
| MATERIAL          | : | A-Grade Teak (frame), Batyline Sling (seat base),<br>Anodised Aluminium and Brass (fittings) and<br>Quick Dry Foam Outdoor Cushion in Olefin Fabric |
| ASSEMBLY          | : | Assembly Required                                                                                                                                   |
| WARRANTY          | : | 5 Year Timber and Structural Warranty<br>(excluding foam and cushion)                                                                               |







# AVA MODULAR LOUNGE



## AVA MODULAR LOVESEAT - LEFT

| OVERALL DIMENSION | L 1,400mm x D 970mm x H 880mm                                                                                                                    |  |
|-------------------|--------------------------------------------------------------------------------------------------------------------------------------------------|--|
| MATERIAL          | A-Grade Teak (frame), Batyline Sling (seat base<br>Anodised Aluminium and Brass (fittings) and<br>Quick Dry Foam Outdoor Cushion in Olefin Fabri |  |
| ASSEMBLY          | Assembly Required                                                                                                                                |  |
| WARRANTY          | 5 Year Timber and Structural War