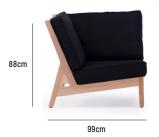

### AVA MODULAR CORNER

| OVERALL DIMENSION<br>Material |   | W 990mm x D 990mm x H 880mm<br>A-Grade Teak (frame), Batyline Sling (seat base),<br>Anodised Aluminium and Brass (fittings) and |
|-------------------------------|---|---------------------------------------------------------------------------------------------------------------------------------|
| ASSEMBLY                      | : | Quick Dry Foam Outdoor Cushion in Olefin Fabric<br>Assembly Required                                                            |
| WARRANTY                      | : | 5 Year Timber and Structural Warranty<br>(excluding foam and cushion)                                                           |