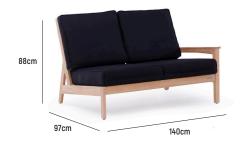

## AVA MODULAR LOVESEAT - LEFT

| OVERALL DIMENSION | L 1,400mm x D 970mm x H 880mm                                                                                                                    |  |
|-------------------|--------------------------------------------------------------------------------------------------------------------------------------------------|--|
| MATERIAL          | A-Grade Teak (frame), Batyline Sling (seat base<br>Anodised Aluminium and Brass (fittings) and<br>Quick Dry Foam Outdoor Cushion in Olefin Fabri |  |
| ASSEMBLY          | Assembly Required                                                                                                                                |  |
| WARRANTY          | 5 Year Timber and Structural Warranty<br>(excluding foam and cushion)                                                                            |  |

### AVA MODULAR LOVESEAT - RIGHT

| OVERALL DIMENSION<br>MATERIAL | <ul> <li>L 1,400mm x D 970mm x H 880mm</li> <li>A-Grade Teak (frame), Batyline Sling (seat base),<br/>Anodised Aluminium and Brass (fittings) and<br/>Quick Dry Foam Outdoor Cushion in Olefin Fabric</li> </ul> |  |
|-------------------------------|------------------------------------------------------------------------------------------------------------------------------------------------------------------------------------------------------------------|--|
| ASSEMBLY                      | : Assembly Required                                                                                                                                                                                              |  |
| WARRANTY                      | : 5 Year Timber and Structural Warranty<br>(excluding foam and cushion)                                                                                                                                          |  |