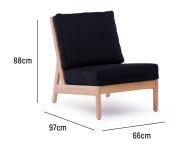

#### AVA MODULAR ONE-SEATER MID

| OVERALL DIMENSION | : | W 660mm x D 970mm x H 880mm                                                                                                                         |
|-------------------|---|-----------------------------------------------------------------------------------------------------------------------------------------------------|
| MATERIAL          | : | A-Grade Teak (frame), Batyline Sling (seat base),<br>Anodised Aluminium and Brass (fittings) and<br>Quick Dry Foam Outdoor Cushion in Olefin Fabric |
| ASSEMBLY          | : | Assembly Required                                                                                                                                   |
| WARRANTY          | : | 5 Year Timber and Structural Warranty<br>(excluding foam and cushion)                                                                               |