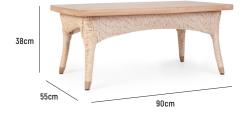

### ASTON COFFEE TABLE 90X55

OVERALL DIMENSION: L 900mm x W 550mm x H 380mmMATERIAL: Handwoven Synthetic Rattan on

Aluminium Frame and A-Grade Teak (tabletop)

ASSEMBLY : Fully Assembled

**WARRANTY** : 3 Year Weave, Timber and Structural Warranty