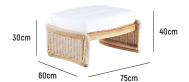

## **ASTON OTTOMAN**

**OVERALL DIMENSION**: W 750mm x D 600mm x H 400mm

**MATERIAL** : Handwoven Synthetic Rattan on Aluminium Frame,

Distressed A-Grade Teak (belt and skirting) and Quick Dry Foam Outdoor Cushion in Olefin Fabric