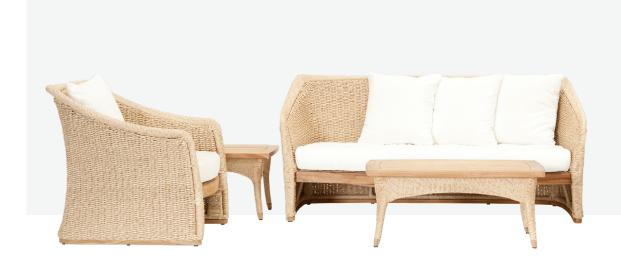

# **ASTON SOFA**

OVERALL DIMENSION

: L 1,760mm x D 830mm x H 790mm

MATERIAL

: Handwoven Synthetic Rattan on Aluminium Frame, Distressed A-Grade Teak (belt and skirting) and Quick Dry Foam Outdoor Cushion in Olefin Fabric

**ASSEMBLY** 

: Fully Assembled

WARRANTY

: 3 Year Warranty for Synthetic Rattan Weaving and Aluminium Frame (excluding foam and cushion)

## **ASTON LONG SOFA**

**OVERALL DIMENSION**: L 1,920mm x D 830mm x H 790mm

**MATERIAL** 

: Handwoven Synthetic Rattan on Aluminium Frame, Distressed A-Grade Teak (belt and skirting) and Quick Dry Foam Outdoor Cushion in Olefin Fabric