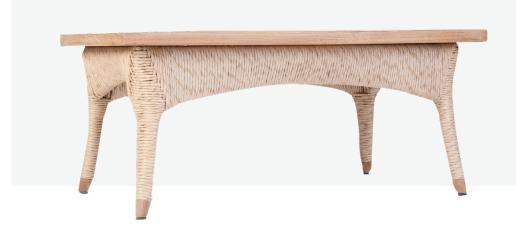

### ■ ASTON COFFEE TABLE 55X55

OVERALL DIMENSION : L 550mm x W 550mm x H 380mm

MATERIAL : Handwoven Synthetic Rattan on

Aluminium Frame and A-Grade Teak (tabletop)

**ASSEMBLY** : Fully Assembled

**WARRANTY** : 3 Year Weave, Timber and Structural Warranty

### ASTON COFFEE TABLE 90X55

OVERALL DIMENSION: L 900mm x W 550mm x H 380mmMATERIAL: Handwoven Synthetic Rattan on

Aluminium Frame and A-Grade Teak (tabletop)

ASSEMBLY : Fully Assembled

**WARRANTY** : 3 Year Weave, Timber and Structural Warranty