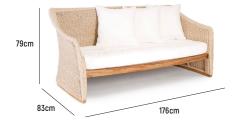

# **ASTON SOFA**

OVERALL DIMENSION

: L 1,760mm x D 830mm x H 790mm

MATERIAL

: Handwoven Synthetic Rattan on Aluminium Frame, Distressed A-Grade Teak (belt and skirting) and Quick Dry Foam Outdoor Cushion in Olefin Fabric

**ASSEMBLY** 

: Fully Assembled

WARRANTY

: 3 Year Warranty for Synthetic Rattan Weaving and Aluminium Frame (excluding foam and cushion)