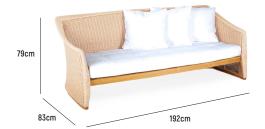

## **ASTON LONG SOFA**

**OVERALL DIMENSION**: L 1,920mm x D 830mm x H 790mm

**MATERIAL** 

: Handwoven Synthetic Rattan on Aluminium Frame, Distressed A-Grade Teak (belt and skirting) and Quick Dry Foam Outdoor Cushion in Olefin Fabric

**ASSEMBLY** : Fully Assembled

WARRANTY

: 3 Year Warranty for Synthetic Rattan Weaving

and Aluminium Frame (excluding foam and cushion)