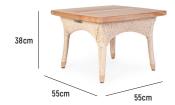

### ■ ASTON COFFEE TABLE 55X55

OVERALL DIMENSION : L 550mm x W 550mm x H 380mm

MATERIAL : Handwoven Synthetic Rattan on

Aluminium Frame and A-Grade Teak (tabletop)

**ASSEMBLY** : Fully Assembled

**WARRANTY** : 3 Year Weave, Timber and Structural Warranty