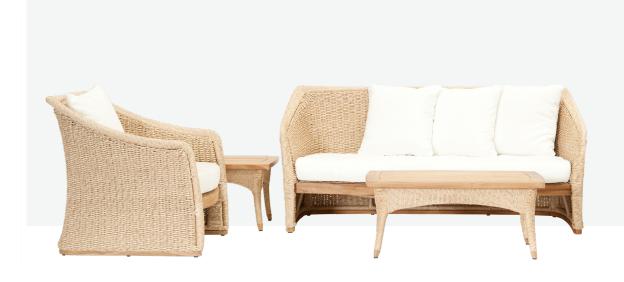

# **ASTON DEEP SEATER**

**OVERALL DIMENSION**: W 810mm x D 820mm x H 790mm

MATERIAL : Handwoven Synthetic Rattan on Aluminium Frame,

Distressed A-Grade Teak (belt and skirting) and Quick Dry Foam Outdoor Cushion in Olefin Fabric

# **ASTON SOFA**

OVERALL DIMENSION

: L 1,760mm x D 830mm x H 790mm

MATERIAL

: Handwoven Synthetic Rattan on Aluminium Frame, Distressed A-Grade Teak (belt and skirting) and Quick Dry Foam Outdoor Cushion in Olefin Fabric