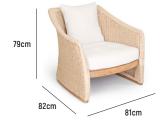

# **ASTON DEEP SEATER**

**OVERALL DIMENSION**: W 810mm x D 820mm x H 790mm

MATERIAL : Handwoven Synthetic Rattan on Aluminium Frame,

Distressed A-Grade Teak (belt and skirting) and Quick Dry Foam Outdoor Cushion in Olefin Fabric