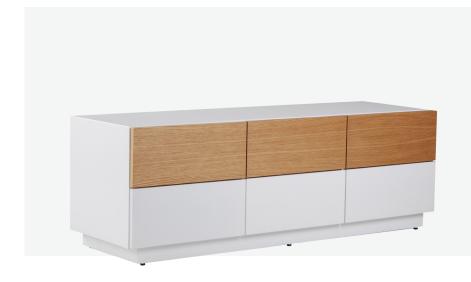

## **ASTA TV UNIT 100**

**OVERALL DIMESION** : L 1,000mm x D 450mm x H 510mm

**MATERIAL** : White Polyurethane Finished MDF (body) and American Oak Veneer on MDF in Clear (Pictured) Polyurethane Finish (drawer front)

**ASSEMBLY** : Fully Assembled

WARRANTY : 3 Year Timber & Structural Warranty

(excluding finish)