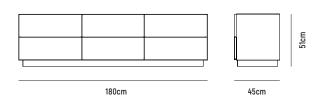

## **ASTA TV UNIT 180**

OVERALL DIMESION : L 1,800mm x D 450mm x H 510mm

**MATERIAL** : White Polyurethane Finished MDF (body) and (Pictured) American Oak Veneer on MDF in Clear Polyurethane Finish (drawer front)

**ASSEMBLY** : Fully Assembled

WARRANTY : 3 Year Timber & Structural Warranty

(excluding finish)