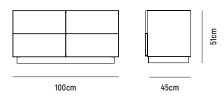

## **ASTA TV UNIT 100**

**OVERALL DIMESION** : L 1,000mm x D 450mm x H 510mm

**MATERIAL** : White Polyurethane Finished MDF (body) and American Oak Veneer on MDF in Clear (Pictured) Polyurethane Finish (drawer front)

**ASSEMBLY** : Fully Assembled

WARRANTY : 3 Year Timber & Structural Warranty

(excluding finish)