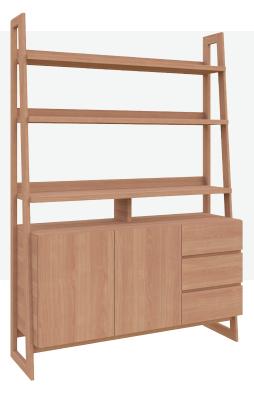

## ALTO BUFFET BOOKCASE

140cm

45cm

200cm

ALTO BUFFET / BOOKCASE 140 

| OVERALL DIMESION              | : W 1,400mm x D 450mm x H 2,000mm                                                                                     |
|-------------------------------|-----------------------------------------------------------------------------------------------------------------------|
| <b>MATERIAL</b><br>(Pictured) | : American Oak Veneer on MDF (body and shelves)<br>and Solid American Oak (frame)<br>All in Clear Polyurethane Finish |
| ASSEMBLY                      | : Fully Assembled                                                                                                     |
| WARRANTY                      | : 3 Year Timber & Structural Warranty<br>(excluding finish)                                                           |