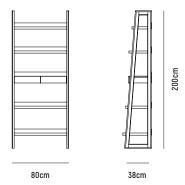

## ALTO BOOKCASE 80

**OVERALL DIMENSION**: W 800mm x D 380mm x H 2,000mm

MATERIAL : Solid American Oak (frame) and American

(Pictured) Oak Veneer on MDF (shelves),

All in Clear Polyurethane Finish

**ASSEMBLY** : Fully Assembled

**WARRANTY** : 3 Year Timber & Structural Warranty

(excluding finish)