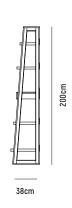

# ALTO BOOKCASE

**OVERALL DIMENSION**: W 600mm x D 380mm x H 2,000mm

MATERIAL : Solid American Oak (frame) and American

(Pictured) Oak Veneer on MDF (shelves),

All in Clear Polyurethane Finish

ASSEMBLY : Fully Assembled

**WARRANTY** : 3 Year Timber & Structural Warranty

(excluding finish)

## ALTO BOOKCASE 80

**OVERALL DIMENSION**: W 800mm x D 380mm x H 2,000mm

MATERIAL : Solid American Oak (frame) and American

(Pictured) Oak Veneer on MDF (shelves),

All in Clear Polyurethane Finish

**ASSEMBLY** : Fully Assembled

### ALTO BOOKCASE 100

**OVERALL DIMENSION**: W 1,000mm x D 380mm x H 2,000mm

MATERIAL : Solid American Oak (frame) and American

(Pictured) Oak Veneer on MDF (shelves),

All in Clear Polyurethane Finish

**ASSEMBLY** : Fully Assembled

## ALTO BOOKCASE 120

**OVERALL DIMENSION**: W 1,200mm x D 380mm x H 2,000mm

MATERIAL : Solid American Oak (frame) and American

(Pictured) Oak Veneer on MDF (shelves),

All in Clear Polyurethane Finish

**ASSEMBLY** : Fully Assembled