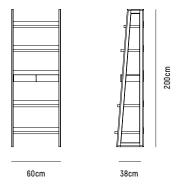

# ALTO BOOKCASE

**OVERALL DIMENSION**: W 600mm x D 380mm x H 2,000mm

MATERIAL : Solid American Oak (frame) and American

(Pictured) Oak Veneer on MDF (shelves),

All in Clear Polyurethane Finish

ASSEMBLY : Fully Assembled

**WARRANTY** : 3 Year Timber & Structural Warranty

(excluding finish)