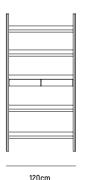

## ALTO BOOKCASE 120

**OVERALL DIMENSION**: W 1,200mm x D 380mm x H 2,000mm

MATERIAL : Solid American Oak (frame) and American

(Pictured) Oak Veneer on MDF (shelves),

All in Clear Polyurethane Finish

**ASSEMBLY** : Fully Assembled