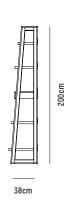

# ALTO BOOKCASE

**OVERALL DIMENSION**: W 600mm x D 380mm x H 2,000mm

MATERIAL : Solid American Oak (frame) and American

(Pictured) Oak Veneer on MDF (shelves),

All in Clear Polyurethane Finish

ASSEMBLY : Fully Assembled

## ALTO BOOKCASE 80

**OVERALL DIMENSION**: W 800mm x D 380mm x H 2,000mm

MATERIAL : Solid American Oak (frame) and American

(Pictured) Oak Veneer on MDF (shelves),

All in Clear Polyurethane Finish

**ASSEMBLY** : Fully Assembled

### ALTO BOOKCASE 100

**OVERALL DIMENSION**: W 1,000mm x D 380mm x H 2,000mm

MATERIAL : Solid American Oak (frame) and American

(Pictured) Oak Veneer on MDF (shelves),

All in Clear Polyurethane Finish

**ASSEMBLY** : Fully Assembled

## ALTO BOOKCASE 120

**OVERALL DIMENSION**: W 1,200mm x D 380mm x H 2,000mm

MATERIAL : Solid American Oak (frame) and American

(Pictured) Oak Veneer on MDF (shelves),

All in Clear Polyurethane Finish

**ASSEMBLY** : Fully Assembled