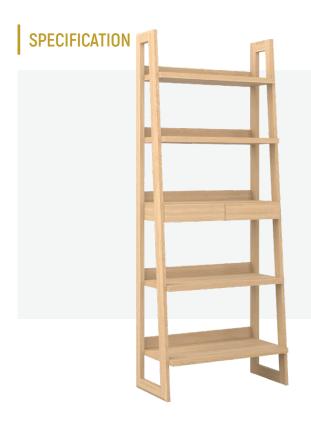

# ALTO BOOKCASE

**OVERALL DIMENSION**: W 600mm x D 380mm x H 2,000mm

MATERIAL : Solid American Oak (frame) and American

(Pictured) Oak Veneer on MDF (shelves),

All in Clear Polyurethane Finish

ASSEMBLY : Fully Assembled

## ALTO BOOKCASE 80

**OVERALL DIMENSION**: W 800mm x D 380mm x H 2,000mm

MATERIAL : Solid American Oak (frame) and American

(Pictured) Oak Veneer on MDF (shelves),

All in Clear Polyurethane Finish

**ASSEMBLY** : Fully Assembled

### ALTO BOOKCASE 100

**OVERALL DIMENSION**: W 1,000mm x D 380mm x H 2,000mm

MATERIAL : Solid American Oak (frame) and American

(Pictured) Oak Veneer on MDF (shelves),

All in Clear Polyurethane Finish

**ASSEMBLY** : Fully Assembled

## ALTO BOOKCASE 120

**OVERALL DIMENSION**: W 1,200mm x D 380mm x H 2,000mm

MATERIAL : Solid American Oak (frame) and American

(Pictured) Oak Veneer on MDF (shelves),

All in Clear Polyurethane Finish

**ASSEMBLY** : Fully Assembled