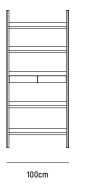

### ALTO BOOKCASE 100

**OVERALL DIMENSION**: W 1,000mm x D 380mm x H 2,000mm

MATERIAL : Solid American Oak (frame) and American

(Pictured) Oak Veneer on MDF (shelves),

All in Clear Polyurethane Finish

**ASSEMBLY** : Fully Assembled