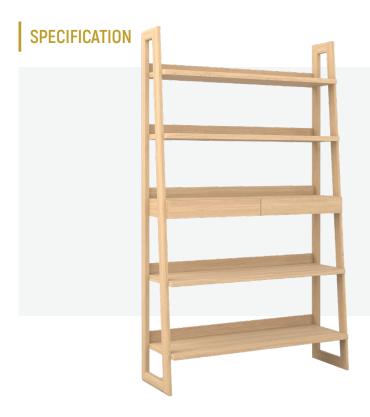

## ALTO BOOKCASE

# ALTO BOOKCASE

**OVERALL DIMENSION**: W 600mm x D 380mm x H 2,000mm

MATERIAL : Solid American Oak (frame) and American

(Pictured) Oak Veneer on MDF (shelves),

All in Clear Polyurethane Finish

ASSEMBLY : Fully Assembled

## ALTO BOOKCASE 80

**OVERALL DIMENSION**: W 800mm x D 380mm x H 2,000mm

MATERIAL : Solid American Oak (frame) and American

(Pictured) Oak Veneer on MDF (shelves),

All in Clear Polyurethane Finish

**ASSEMBLY** : Fully Assembled

### ALTO BOOKCASE 100

**OVERALL DIMENSION**: W 1,000mm x D 380mm x H 2,000mm

MATERIAL : Solid American Oak (frame) and American

(Pictured) Oak Veneer on MDF (shelves),

All in Clear Polyurethane Finish

**ASSEMBLY** : Fully Assembled

## ALTO BOOKCASE 120

**OVERALL DIMENSION**: W 1,200mm x D 380mm x H 2,000mm

MATERIAL : Solid American Oak (frame) and American

(Pictured) Oak Veneer on MDF (shelves),

All in Clear Polyurethane Finish

**ASSEMBLY** : Fully Assembled